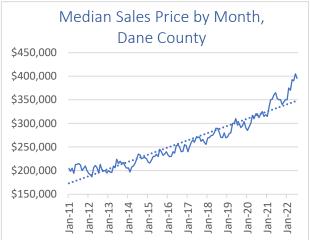

### Home Prices:

Although still up from 10% to 20% depending on the county, home appreciation is slowing in Wisconsin due to decreased demand. Agents report that buyers are starting to regain some influence in the transactions, asking for price reductions and contingencies that had been omitted in the past.