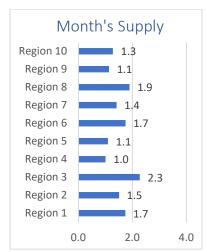

### Inventory:

The supply, or how many months it would take to sell the inventory currently on the market based on the sales in the last 30 days, is slowly creeping up. Since January of 2022, new listing activity has been positive over sales activity.

#### Legend:

Region 1-Adams, Juneau, Monroe

Region 2-Columbia

Region 3-Crawford, Richland, Vernon

Region 4-Dane County

Region 5-Dodge

Region 6-Grant, Iowa, Lafayette

Region 7-Green

Region 8-Green Lake/Marquette/Waushara

Region 9-Rock Region 10-Sauk