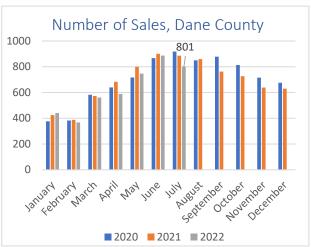

#### Home Sales:

July brings another month of decreased sales. The delayed impact of rising interest rates and economic uncertainty is the result of properties already under contract when rates began to rise in June.