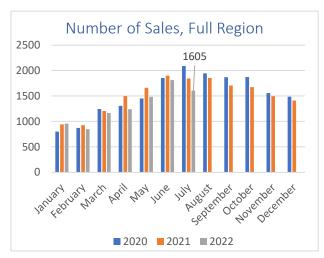

#### Home Sales:

July brings another month of decreased sales. The delayed impact of rising interest rates and economic uncertainty is the result of properties already under contract when rates began to rise in June.