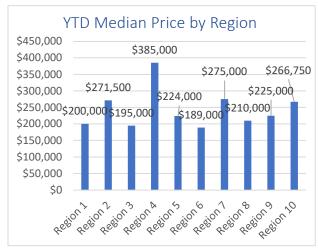

### Home Prices:

Although still up from 10% to 20% depending on the county, home appreciation is slowing in Wisconsin due to decreased demand. Agents report that buyers are starting to regain some influence in the transactions, asking for price reductions and contingencies that had been omitted in the past.

#### Legend:

Region 1-Adams, Juneau, Monroe

Region 2-Columbia

Region 3-Crawford, Richland, Vernon

Region 4-Dane County

Region 5-Dodge

Region 6-Grant, Iowa, Lafayette

Region 7-Green

Region 8-Green Lake/Marquette/Waushara

Region 9-Rock Region 10-Sauk