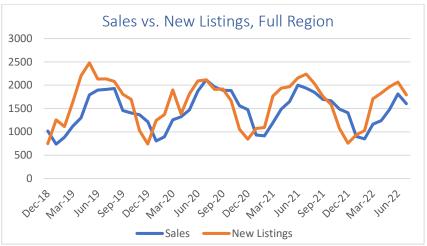

#### Home Sales:

July brings another month of decreased sales. The delayed impact of rising interest rates and economic uncertainty is the result of properties already under contract when rates began to rise in June.

### Inventory:

The supply, or how many months it would take to sell the inventory currently on the market based on the sales in the last 30 days, is slowly creeping up. Since January of 2022, new listing activity has been positive over sales activity.