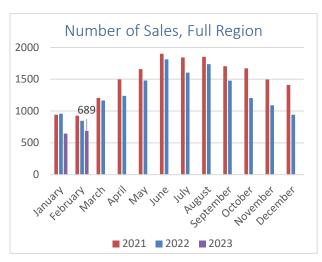

#### Home Sales:

Sales activity continues to lag the post pandemic years. Dane County mirrors the decrease experienced through the region. In the first two months of the year, the number of sales is down approximately 25% from 2022.