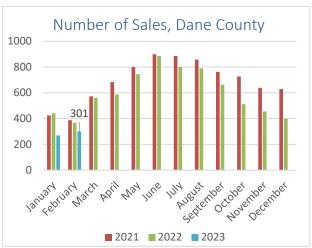

#### Home Sales:

Sales activity continues to lag the post pandemic years. Dane County mirrors the decrease experienced through the region. In the first two months of the year, the number of sales is down approximately 25% from 2022.