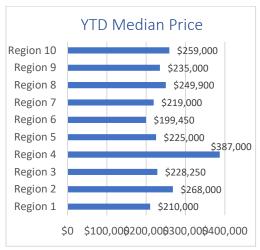

#### Home Prices:

The median home price remains high, although growth has slowed.

#### Legend:

Region 1-Adams, Juneau, Monroe

Region 2-Columbia

Region 3-Crawford, Richland, Vernon

Region 4-Dane County

Region 5-Dodge

Region 6-Grant, Iowa, Lafayette

Region 7-Green

Region 8-Green Lake/Marquette/Waushara

Region 9-Rock

Region 10-Sauk