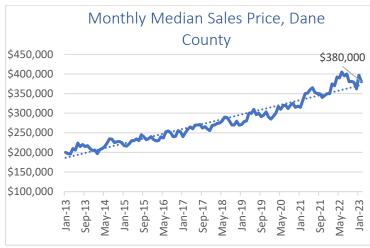

#### Home Prices:

The median home price remains high, although growth has slowed.