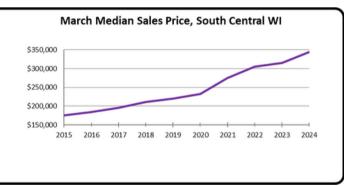

### **Home Prices:**

The median sale price for Dane County homes sold in March was \$430,000. This represents an increase of 8.8% compared to March of 2023 and an increase of 14.7% compared to March of 2022. The median sale price for a home in the South Central Wisconsin area\* was \$344,700, which is 9.4% higher than March of 2023 and 13% higher than March of 2022.