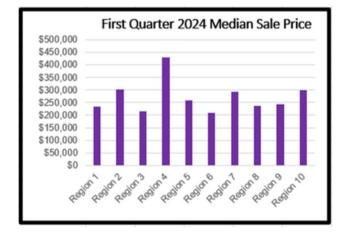

#### South Central Wisconsin County Regions:

Region 1 – Adams, Juneau, Monroe

Region 2 - Columbia

Region 3 – Crawford, Richland, Vernon

Region 4 - Dane

Region 5 - Dodge

Region 6 – Grant, Iowa, Lafayette

Region 7 – Green

Region 8 - Green Lake, Marquette, Waushara

Region 9 - Rock

Region 10 – Sauk

# South Central Wisconsin MLS Sold & Active Residential Listings (Including Condos)

|                                                                                                                                                                                                                                         |                                                                                                           | MARCH                                                                                                    |                                                                                              |                                                                                                      | JANUARY - MARCH                                                                                     |                                                                                                                                         |  |
|-----------------------------------------------------------------------------------------------------------------------------------------------------------------------------------------------------------------------------------------|-----------------------------------------------------------------------------------------------------------|----------------------------------------------------------------------------------------------------------|----------------------------------------------------------------------------------------------|------------------------------------------------------------------------------------------------------|-----------------------------------------------------------------------------------------------------|-----------------------------------------------------------------------------------------------------------------------------------------|--|
| ADAMS / JUNEAU / MONROE                                                                                                                                                                                                                 | 2024                                                                                                      | 2023                                                                                                     | Change                                                                                       | 2024                                                                                                 | 2023                                                                                                | Change                                                                                                                                  |  |
| # New Listings                                                                                                                                                                                                                          | 142                                                                                                       | 106                                                                                                      | 34.0%                                                                                        | 326                                                                                                  | 233                                                                                                 | 39.9%                                                                                                                                   |  |
| # Sales                                                                                                                                                                                                                                 | 82                                                                                                        | 78                                                                                                       | 5.1%                                                                                         | 206                                                                                                  | 181                                                                                                 | 13.8%                                                                                                                                   |  |
| Average Sale Price                                                                                                                                                                                                                      | 271,459                                                                                                   | 269,699                                                                                                  | 0.7%                                                                                         | 266,683                                                                                              | 261,181                                                                                             | 2.1%                                                                                                                                    |  |
| Median Sale Price                                                                                                                                                                                                                       | 236,000                                                                                                   | 222,500                                                                                                  | 6.1%                                                                                         | 235,000                                                                                              | 215,000                                                                                             | 9.3%                                                                                                                                    |  |
| Total Active Residential Listings                                                                                                                                                                                                       | 220                                                                                                       | 130                                                                                                      | 69.2%                                                                                        | 220                                                                                                  | 130                                                                                                 | 69.2%                                                                                                                                   |  |
| COLUMBIA COUNTY                                                                                                                                                                                                                         | 2024                                                                                                      | 2023                                                                                                     | <u>Change</u>                                                                                | 2024                                                                                                 | 2023                                                                                                | Change                                                                                                                                  |  |
| # New Listings                                                                                                                                                                                                                          | 74                                                                                                        | 56                                                                                                       | 32.1%                                                                                        | 156                                                                                                  | 128                                                                                                 | 21.9%                                                                                                                                   |  |
| # Sales                                                                                                                                                                                                                                 | 35                                                                                                        | 46                                                                                                       | -23.9%                                                                                       | 88                                                                                                   | 93                                                                                                  | -5.4%                                                                                                                                   |  |
| Average Sale Price                                                                                                                                                                                                                      | 307,864                                                                                                   | 298,219                                                                                                  | 3.2%                                                                                         | 324,353                                                                                              | 308,154                                                                                             | 5.3%                                                                                                                                    |  |
| Median Sale Price                                                                                                                                                                                                                       | 301,998                                                                                                   | 275,500                                                                                                  | 9.6%                                                                                         | 303,499                                                                                              | 268,000                                                                                             | 13.2%                                                                                                                                   |  |
| Total Active Residential Listings                                                                                                                                                                                                       | 80                                                                                                        | 42                                                                                                       | 90.5%                                                                                        | 80                                                                                                   | 42                                                                                                  | 90.5%                                                                                                                                   |  |
| CRAWFORD / RICHLAND / VERNON COUNTIES                                                                                                                                                                                                   | 2024                                                                                                      | 2023                                                                                                     | Change                                                                                       | 2024                                                                                                 | 2023                                                                                                | Change                                                                                                                                  |  |
| # New Listings                                                                                                                                                                                                                          | 60                                                                                                        | 40                                                                                                       | 50.0%                                                                                        | 127                                                                                                  | 116                                                                                                 | 9.5%                                                                                                                                    |  |
| # Sales                                                                                                                                                                                                                                 | 36                                                                                                        | 45                                                                                                       | -20.0%                                                                                       | 80                                                                                                   | 100                                                                                                 | -20.0%                                                                                                                                  |  |
| Average Sale Price                                                                                                                                                                                                                      | 305,704<br>265,000                                                                                        | 255,011                                                                                                  | 19.9%                                                                                        | 265,787                                                                                              | 287,381                                                                                             | -7.5%                                                                                                                                   |  |
| Median Sale Price<br>Total Active Residential Listings                                                                                                                                                                                  | 265,000                                                                                                   | 215,000<br>61                                                                                            | 23.3%<br>45.9%                                                                               | 216,500<br>89                                                                                        | 219,000<br>61                                                                                       | -1.1%<br>45.9%                                                                                                                          |  |
|                                                                                                                                                                                                                                         |                                                                                                           |                                                                                                          |                                                                                              |                                                                                                      |                                                                                                     |                                                                                                                                         |  |
| DANE COUNTY<br># New Listings                                                                                                                                                                                                           | 2024<br>663                                                                                               | 2023<br>670                                                                                              | <u>Change</u><br>-1.0%                                                                       | 2024<br>1,741                                                                                        | 2023<br>1,511                                                                                       | <u>Change</u><br>15.2%                                                                                                                  |  |
| # Sales                                                                                                                                                                                                                                 | 458                                                                                                       | 498                                                                                                      | -8.0%                                                                                        | 1,067                                                                                                | 1,077                                                                                               | -0.9%                                                                                                                                   |  |
| Average Sale Price                                                                                                                                                                                                                      | 471,963                                                                                                   | 438,180                                                                                                  | 7.7%                                                                                         | 461,143                                                                                              | 431.343                                                                                             | 6.9%                                                                                                                                    |  |
| Median Sale Price                                                                                                                                                                                                                       | 430,000                                                                                                   | 395,326                                                                                                  | 8.8%                                                                                         | 430,000                                                                                              | 390,000                                                                                             | 10.3%                                                                                                                                   |  |
| Total Active Residential Listings                                                                                                                                                                                                       | 585                                                                                                       | 420                                                                                                      | 39.3%                                                                                        | 585                                                                                                  | 420                                                                                                 | 39.3%                                                                                                                                   |  |
| DODGE COUNTY                                                                                                                                                                                                                            | 2024                                                                                                      | 2023                                                                                                     | Change                                                                                       | 2024                                                                                                 | 2023                                                                                                | Change                                                                                                                                  |  |
| # New Listings                                                                                                                                                                                                                          | 88                                                                                                        | 71                                                                                                       | 23.9%                                                                                        | 185                                                                                                  | 160                                                                                                 | 15.6%                                                                                                                                   |  |
| # Sales                                                                                                                                                                                                                                 | 43                                                                                                        | 45                                                                                                       | -4.4%                                                                                        | 142                                                                                                  | 131                                                                                                 | 8.4%                                                                                                                                    |  |
| Average Sale Price                                                                                                                                                                                                                      | 313,699                                                                                                   | 250,760                                                                                                  | 25.1%                                                                                        | 278,324                                                                                              | 255,813                                                                                             | 8.8%                                                                                                                                    |  |
| Median Sale Price                                                                                                                                                                                                                       | 268,000                                                                                                   | 205,000                                                                                                  | 30.7%                                                                                        | 257,850                                                                                              | 220,000                                                                                             | 17.2%                                                                                                                                   |  |
| Total Active Residential Listings                                                                                                                                                                                                       | 69                                                                                                        | 56                                                                                                       | 23.2%                                                                                        | 69                                                                                                   | 56                                                                                                  | 23.2%                                                                                                                                   |  |
| GRANT / IOWA / LAFAYETTE COUNTIES                                                                                                                                                                                                       | 2024                                                                                                      | 2023                                                                                                     | <u>Change</u>                                                                                | 2024                                                                                                 | 2023                                                                                                | Change                                                                                                                                  |  |
| # New Listings                                                                                                                                                                                                                          | 68                                                                                                        | 70                                                                                                       | -2.9%                                                                                        | 156                                                                                                  | 170                                                                                                 | -8.2%                                                                                                                                   |  |
| # Sales                                                                                                                                                                                                                                 | 45                                                                                                        | 54                                                                                                       | -16.7%                                                                                       | 135                                                                                                  | 130                                                                                                 | 3.8%                                                                                                                                    |  |
| Average Sale Price                                                                                                                                                                                                                      | 267,523                                                                                                   | 216,945                                                                                                  | 23.3%                                                                                        | 272,641                                                                                              | 221,084                                                                                             | 23.3%                                                                                                                                   |  |
| Median Sale Price                                                                                                                                                                                                                       | 200,000                                                                                                   | 191,000                                                                                                  | 4.7%                                                                                         | 208,000                                                                                              | 197,000                                                                                             | 5.6%                                                                                                                                    |  |
| Total Active Residential Listings                                                                                                                                                                                                       | 108                                                                                                       | 96                                                                                                       | 12.5%                                                                                        | 108                                                                                                  | 96                                                                                                  | 12.5%                                                                                                                                   |  |
| GREEN COUNTY                                                                                                                                                                                                                            | 2024                                                                                                      | 2023                                                                                                     | <u>Change</u>                                                                                | 2024                                                                                                 | 2023                                                                                                | Change                                                                                                                                  |  |
| # New Listings                                                                                                                                                                                                                          | 42                                                                                                        | 33                                                                                                       | 27.3%                                                                                        | 105                                                                                                  | 80                                                                                                  | 31.3%                                                                                                                                   |  |
| # Sales                                                                                                                                                                                                                                 | 25                                                                                                        | 22                                                                                                       | 13.6%                                                                                        | 70                                                                                                   | 67                                                                                                  | 4.5%                                                                                                                                    |  |
| Average Sale Price                                                                                                                                                                                                                      | 373,700                                                                                                   | 239,739                                                                                                  | 55.9%                                                                                        | 329,979                                                                                              | 235,728                                                                                             | 40.0%                                                                                                                                   |  |
| Median Sale Price<br>Total Active Residential Listings                                                                                                                                                                                  | 308,904<br>46                                                                                             | 192,800<br>31                                                                                            | 60.2%<br>48.4%                                                                               | 292,450<br>46                                                                                        | 215,000<br>31                                                                                       | 36.0%<br>48.4%                                                                                                                          |  |
|                                                                                                                                                                                                                                         |                                                                                                           |                                                                                                          |                                                                                              |                                                                                                      |                                                                                                     |                                                                                                                                         |  |
| GREEN LAKE / MARQUETTE / WAUSHARA COUNTIES                                                                                                                                                                                              | 2024                                                                                                      | 2023                                                                                                     | <u>Change</u>                                                                                | 2024                                                                                                 | 2023                                                                                                | Change                                                                                                                                  |  |
| # New Listings                                                                                                                                                                                                                          | 83                                                                                                        | 50                                                                                                       | 66.0%                                                                                        | 234                                                                                                  | 122                                                                                                 | 91.8%                                                                                                                                   |  |
| # Sales                                                                                                                                                                                                                                 | 66                                                                                                        | 41                                                                                                       | 61.0%                                                                                        | 154                                                                                                  | 113                                                                                                 | 36.3%                                                                                                                                   |  |
| Average Sale Price                                                                                                                                                                                                                      | 334,936                                                                                                   | 363,531                                                                                                  | -7.9%                                                                                        | 286,759                                                                                              | 305,162                                                                                             | -6.0%                                                                                                                                   |  |
| Median Sale Price                                                                                                                                                                                                                       | 255,000                                                                                                   | 239,000                                                                                                  | 6.7%                                                                                         | 236,250                                                                                              | 249,900                                                                                             | -5.5%                                                                                                                                   |  |
| Total Active Residential Listings                                                                                                                                                                                                       | 142                                                                                                       | 96                                                                                                       | 47.9%                                                                                        | 142                                                                                                  | 96                                                                                                  | 47.9%                                                                                                                                   |  |
| ROCK COUNTY                                                                                                                                                                                                                             |                                                                                                           |                                                                                                          |                                                                                              | 2024                                                                                                 | 2023                                                                                                | Change                                                                                                                                  |  |
|                                                                                                                                                                                                                                         | 2024<br>194                                                                                               | 2023<br>180                                                                                              | Change<br>7.8%                                                                               | 507                                                                                                  | 116                                                                                                 |                                                                                                                                         |  |
| # New Listings                                                                                                                                                                                                                          | 194                                                                                                       | 180                                                                                                      | 7.8%                                                                                         | 507<br>371                                                                                           | 416                                                                                                 | 21.9%                                                                                                                                   |  |
| # New Listings<br># Sales                                                                                                                                                                                                               | 194<br>152                                                                                                | 180<br>142                                                                                               | 7.8%<br>7.0%                                                                                 | 371                                                                                                  | 348                                                                                                 | 6.6%                                                                                                                                    |  |
| # New Listings<br># Sales<br>Average Sale Price                                                                                                                                                                                         | 194<br>152<br>262,133                                                                                     | 180<br>142<br>264,833                                                                                    | 7.8%<br>7.0%<br>-1.0%                                                                        | 371<br>253,477                                                                                       | 348<br>248,341                                                                                      | 6.6%<br>2.1%                                                                                                                            |  |
| ¥ New Listings<br>≇ Sales<br>4verage Sale Price<br>Median Sale Price                                                                                                                                                                    | 194<br>152                                                                                                | 180<br>142                                                                                               | 7.8%<br>7.0%                                                                                 | 371                                                                                                  | 348                                                                                                 | 6.6%<br>2.1%<br>3.3%                                                                                                                    |  |
| # New Listings<br># Sales<br>Average Sale Price<br>Median Sale Price<br>Total Active Residential Listings                                                                                                                               | 194<br>152<br>262,133<br>252,500<br>187                                                                   | 180<br>142<br>264,833<br>240,000<br>136                                                                  | 7.8%<br>7.0%<br>-1.0%<br>5.2%<br>37.5%                                                       | 371<br>253,477<br>242,800<br>187                                                                     | 348<br>248,341<br>235,000<br>136                                                                    | 6.69<br>2.19<br>3.39<br>37.59                                                                                                           |  |
| # New Listings<br># Sales<br>Average Sale Price<br>Median Sale Price<br>Fotal Active Residential Listings<br>SAUK COUNTY                                                                                                                | 194<br>152<br>262,133<br>252,500                                                                          | 180<br>142<br>264,833<br>240,000                                                                         | 7.8%<br>7.0%<br>-1.0%<br>5.2%                                                                | 371<br>253,477<br>242,800                                                                            | 348<br>248,341<br>235,000                                                                           | 6.6%<br>2.1%<br>3.3%<br>37.5%<br>Change                                                                                                 |  |
| # New Listings # Sales Average Sale Price Median Sale Price Total Active Residential Listings  SAUK COUNTY # New Listings                                                                                                               | 194<br>152<br>262,133<br>252,500<br>187                                                                   | 180<br>142<br>264,833<br>240,000<br>136                                                                  | 7.8%<br>7.0%<br>-1.0%<br>5.2%<br>37.5%<br>Change                                             | 371<br>253,477<br>242,800<br>187                                                                     | 348<br>248,341<br>235,000<br>136<br>2023                                                            | 6.6%<br>2.1%<br>3.3%<br>37.5%<br>Change<br>15.4%                                                                                        |  |
| # New Listings # Sales Average Sale Price Median Sale Price Total Active Residential Listings  SAUK COUNTY # New Listings # Sales                                                                                                       | 194<br>152<br>262,133<br>252,500<br>187<br>2024<br>67                                                     | 180<br>142<br>264,833<br>240,000<br>136<br>2023<br>60                                                    | 7.8%<br>7.0%<br>-1.0%<br>5.2%<br>37.5%<br>Change<br>11.7%                                    | 371<br>253,477<br>242,800<br>187<br><b>2024</b><br>165                                               | 348<br>248,341<br>235,000<br>136<br><b>2023</b><br>143                                              | 6.6%<br>2.1%<br>3.3%<br>37.5%<br>Change<br>15.4%<br>9.9%                                                                                |  |
| # New Listings # Sales Average Sale Price Median Sale Price Total Active Residential Listings  SAUK COUNTY # New Listings # Sales Average Sale Price                                                                                    | 194<br>152<br>262,133<br>252,500<br>187<br><b>2024</b><br>67<br>54                                        | 180<br>142<br>264,833<br>240,000<br>136<br>2023<br>60<br>38                                              | 7.8%<br>7.0%<br>-1.0%<br>5.2%<br>37.5%<br>Change<br>11.7%<br>42.1%                           | 371<br>253,477<br>242,800<br>187<br><b>2024</b><br>165<br>133                                        | 348<br>248,341<br>235,000<br>136<br>2023<br>143<br>121                                              | 6.69<br>2.19<br>3.39<br>37.59<br><b>Change</b><br>15.49<br>9.99<br>16.99                                                                |  |
| # New Listings # Sales Average Sale Price Median Sale Price Total Active Residential Listings  BAUK COUNTY # New Listings # Sales Average Sale Price Median Sale Price                                                                  | 194<br>152<br>262,133<br>252,500<br>187<br>2024<br>67<br>54<br>385,837                                    | 180<br>142<br>264,833<br>240,000<br>136<br>2023<br>60<br>38<br>311,968                                   | 7.8%<br>7.0%<br>-1.0%<br>5.2%<br>37.5%<br>Change<br>11.7%<br>42.1%<br>23.7%                  | 371<br>253,477<br>242,800<br>187<br>2024<br>165<br>133<br>358,846                                    | 348<br>248,341<br>235,000<br>136<br>2023<br>143<br>121<br>306,864                                   | 6.69<br>2.19<br>3.39<br>37.59<br><b>Chang</b><br>15.49<br>9.99<br>16.99<br>14.99                                                        |  |
| # New Listings # Sales Average Sale Price Median Sale Price Total Active Residential Listings  SAUK COUNTY # New Listings # Sales Average Sale Price Median Sale Price Total Active Residential Listings                                | 194<br>152<br>262,133<br>252,500<br>187<br>2024<br>67<br>54<br>385,837<br>302,500                         | 180<br>142<br>264,833<br>240,000<br>136<br>2023<br>60<br>38<br>311,968<br>288,500                        | 7.8%<br>7.0%<br>-1.0%<br>5.2%<br>37.5%<br>Change<br>11.7%<br>42.1%<br>23.7%<br>4.9%          | 371<br>253,477<br>242,800<br>187<br>2024<br>165<br>133<br>358,846<br>299,900                         | 348<br>248,341<br>235,000<br>136<br>2023<br>143<br>121<br>306,864<br>260,900                        | 6.6%<br>2.1%<br>3.3%<br>37.5%<br><b>Change</b><br>15.4%<br>9.9%<br>16.9%<br>14.9%<br>59.7%                                              |  |
| # New Listings # Sales Average Sale Price Median Sale Price Total Active Residential Listings  SAUK COUNTY # New Listings # Sales Average Sale Price Median Sale Price Total Active Residential Listings  8 COUNTY TOTAL                | 194<br>152<br>262,133<br>252,500<br>187<br>2024<br>67<br>54<br>385,837<br>302,500<br>115                  | 180<br>142<br>264,833<br>240,000<br>136<br>2023<br>60<br>38<br>311,968<br>288,500<br>72                  | 7.8%<br>7.0%<br>-1.0%<br>5.2%<br>37.5%<br>Change<br>11.7%<br>42.1%<br>23.7%<br>4.9%<br>59.7% | 371<br>253,477<br>242,800<br>187<br>2024<br>165<br>133<br>358,846<br>299,900<br>115                  | 348<br>248,341<br>235,000<br>136<br>2023<br>143<br>121<br>306,864<br>260,900<br>72                  | 6.6%<br>2.1%<br>3.3%<br>37.5%<br>Change<br>15.4%<br>9.9%<br>16.9%<br>14.9%<br>59.7%<br>Change                                           |  |
|                                                                                                                                                                                                                                         | 194<br>152<br>262,133<br>252,500<br>187<br>2024<br>67<br>54<br>385,837<br>302,500<br>115                  | 180<br>142<br>264,833<br>240,000<br>136<br>2023<br>60<br>38<br>311,968<br>288,500<br>72                  | 7.8% 7.0% -1.0% 5.2% 37.5%  Change 11.7% 42.1% 23.7% 4.9% 59.7%  Change                      | 371<br>253,477<br>242,800<br>187<br>2024<br>165<br>133<br>358,846<br>299,900<br>115                  | 348<br>248,341<br>235,000<br>136<br>2023<br>143<br>121<br>306,864<br>260,900<br>72<br>2023          | 6.6% 2.1% 3.3% 37.5%  Change 15.4% 9.9% 16.9% 14.9% 59.7%  Change 20.2%                                                                 |  |
| # New Listings # Sales Average Sale Price Median Sale Price Total Active Residential Listings  SAUK COUNTY # New Listings # Sales Average Sale Price Median Sale Price Total Active Residential Listings  8 COUNTY TOTAL # New Listings | 194<br>152<br>262,133<br>252,500<br>187<br>2024<br>67<br>54<br>385,837<br>302,500<br>115<br>2024<br>1,481 | 180<br>142<br>264,833<br>240,000<br>136<br>2023<br>60<br>38<br>311,968<br>288,500<br>72<br>2023<br>1,336 | 7.8% 7.0% -1.0% 5.2% 37.5%  Change 11.7% 42.1% 23.7% 4.9% 59.7%  Change 10.9%                | 371<br>253,477<br>242,800<br>187<br>2024<br>165<br>133<br>358,846<br>299,900<br>115<br>2024<br>3,702 | 348<br>248,341<br>235,000<br>136<br>2023<br>143<br>121<br>306,864<br>260,900<br>72<br>2023<br>3,079 | 21.9%<br>6.6%<br>2.1%<br>3.3%<br>37.5%<br>Change<br>15.4%<br>9.9%<br>16.9%<br>14.9%<br>59.7%<br>Change<br>20.2%<br>3.6%<br>5.8%<br>6.6% |  |