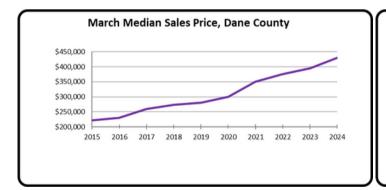

### **Home Prices:**

The median sale price for Dane County homes sold in March was \$430,000. This represents an increase of 8.8% compared to March of 2023 and an increase of 14.7% compared to March of 2022. The median sale price for a home in the South Central Wisconsin area\* was \$344,700, which is 9.4% higher than March of 2023 and 13% higher than March of 2022.