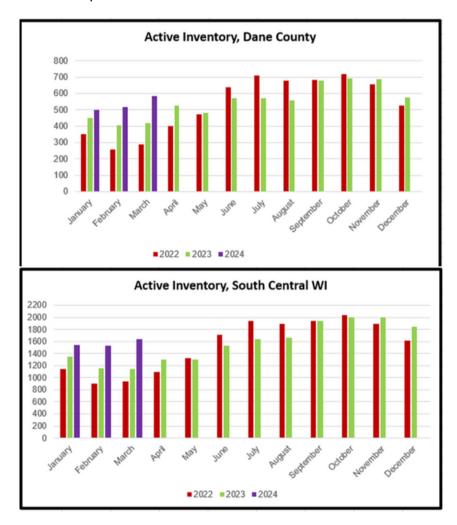

## Inventory/Supply:

The upward trend for inventory continues! For the fifth month in a row, available inventory in Dane County and the entire South Central Wisconsin area\* exceeded levels recorded the same month in both 2023 and 2022. At the end of March, there were 585 homes for sale in Dane County and 1,641 homes for sale in South Central Wisconsin\*. These numbers are 39.3% higher for Dane County and 43.9% higher for South Central Wisconsin\* as compared to March of 2023. While we are still experiencing a strong seller's market, the months supply of inventory is slowly creeping up, and is at 1.2 months for Dane County and 1.5 months for South Central Wisconsin\*. A balanced market is considered to be around 6 months of inventory.