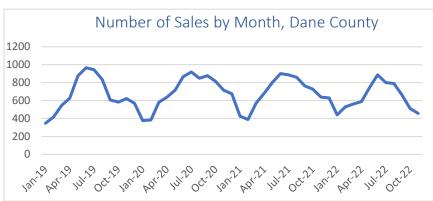

#### Home Sales:

Interest rates continue to influence the housing market in November. Whether in an urban or rural area, home sales have slowed beyond the typical seasonal dip. The chart to the right shows a more traditional seasonal shift.