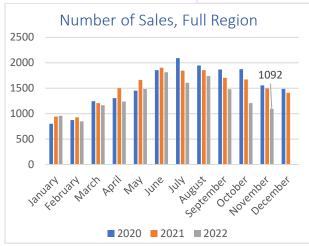

Region 8-Green Lake/Marquette/Waushara

Region 9-Rock Region 10-Sauk South Central Wisconsin MLS Sold & Active Residential Listings (Including Condos)

|                                                                                                                                                                                                                                                            | LS Sold & Active Residential Listings (<br>NOVEMBER                                                                      |                                                                                                                           |                                                                                                     | JANUARY - NOVEMBER                                                                                                                 |                                                                                                                           |                                                                                                                                    |
|------------------------------------------------------------------------------------------------------------------------------------------------------------------------------------------------------------------------------------------------------------|--------------------------------------------------------------------------------------------------------------------------|---------------------------------------------------------------------------------------------------------------------------|-----------------------------------------------------------------------------------------------------|------------------------------------------------------------------------------------------------------------------------------------|---------------------------------------------------------------------------------------------------------------------------|------------------------------------------------------------------------------------------------------------------------------------|
| ADAMS / JUNEAU / MONROE                                                                                                                                                                                                                                    | 2022                                                                                                                     | 2021                                                                                                                      | Change                                                                                              | 2022                                                                                                                               | 2021                                                                                                                      | Change                                                                                                                             |
| # New Listings                                                                                                                                                                                                                                             | 63                                                                                                                       | 96                                                                                                                        | -34.4%                                                                                              | 1,460                                                                                                                              | 1,643                                                                                                                     | -11.1%                                                                                                                             |
| # Sales                                                                                                                                                                                                                                                    | 88                                                                                                                       | 122                                                                                                                       | -27.9%                                                                                              | 1,259                                                                                                                              | 1,450                                                                                                                     | -13.2%                                                                                                                             |
| Average Sale Price                                                                                                                                                                                                                                         | 200,608                                                                                                                  | 202,334                                                                                                                   | -0.9%                                                                                               | 238,989                                                                                                                            | 219,957                                                                                                                   | 8.7%                                                                                                                               |
| Median Sale Price                                                                                                                                                                                                                                          | 189,200                                                                                                                  | 175,950                                                                                                                   | 7.5%                                                                                                | 199,900                                                                                                                            | 182,700                                                                                                                   | 9.4%                                                                                                                               |
| Total Active Residential Listings                                                                                                                                                                                                                          | 211                                                                                                                      | 222                                                                                                                       | -5.0%                                                                                               | 211                                                                                                                                | 222                                                                                                                       | -5.0%                                                                                                                              |
| COLUMBIA COUNTY                                                                                                                                                                                                                                            | 2022                                                                                                                     | 2021                                                                                                                      | <u>Change</u>                                                                                       | 2022                                                                                                                               | <u>2021</u>                                                                                                               | <u>Change</u>                                                                                                                      |
| # New Listings                                                                                                                                                                                                                                             | 36                                                                                                                       | 39                                                                                                                        | -7.7%                                                                                               | 725                                                                                                                                | 816                                                                                                                       | -11.2%                                                                                                                             |
| # Sales                                                                                                                                                                                                                                                    | 68                                                                                                                       | 56                                                                                                                        | 21.4%                                                                                               | 598                                                                                                                                | 755                                                                                                                       | -20.8%                                                                                                                             |
| Average Sale Price                                                                                                                                                                                                                                         | 301,361                                                                                                                  | 314,140                                                                                                                   | -4.1%                                                                                               | 306,834                                                                                                                            | 287,407                                                                                                                   | 6.8%                                                                                                                               |
| Median Sale Price                                                                                                                                                                                                                                          | 285,000                                                                                                                  | 248,000                                                                                                                   | 14.9%                                                                                               | 275,000                                                                                                                            | 239,900                                                                                                                   | 14.6%                                                                                                                              |
| Total Active Residential Listings                                                                                                                                                                                                                          | 87                                                                                                                       | 81                                                                                                                        | 7.4%                                                                                                | 87                                                                                                                                 | 81                                                                                                                        | 7.4%                                                                                                                               |
| CRAWFORD / RICHLAND / VERNON COUNTIES                                                                                                                                                                                                                      | <u>2022</u>                                                                                                              | <u>2021</u>                                                                                                               | Change                                                                                              | <u>2022</u>                                                                                                                        | <u>2021</u>                                                                                                               | Change                                                                                                                             |
| # New Listings                                                                                                                                                                                                                                             | 35                                                                                                                       | 48                                                                                                                        | -27.1%                                                                                              | 658                                                                                                                                | 741                                                                                                                       | -11.2%                                                                                                                             |
| # Sales Average Sale Price                                                                                                                                                                                                                                 | 51<br>230,519                                                                                                            | 68<br>239,557                                                                                                             | -25.0%<br>-3.8%                                                                                     | 548<br>258,882                                                                                                                     | 590<br>230,136                                                                                                            | -7.1%<br>12.5%                                                                                                                     |
| Median Sale Price                                                                                                                                                                                                                                          | 165,500                                                                                                                  | 197,500                                                                                                                   | -3.8 %<br>-16.2%                                                                                    | 197,000                                                                                                                            | 177,500                                                                                                                   | 11.0%                                                                                                                              |
| Total Active Residential Listings                                                                                                                                                                                                                          | 95                                                                                                                       | 96                                                                                                                        | -10.2%                                                                                              | 197,000                                                                                                                            | 96                                                                                                                        | -1.0%                                                                                                                              |
|                                                                                                                                                                                                                                                            |                                                                                                                          |                                                                                                                           |                                                                                                     |                                                                                                                                    |                                                                                                                           |                                                                                                                                    |
| DANE COUNTY                                                                                                                                                                                                                                                | <u>2022</u>                                                                                                              | <u>2021</u>                                                                                                               | <u>Change</u>                                                                                       | <u>2022</u>                                                                                                                        | <u>2021</u>                                                                                                               | <u>Change</u>                                                                                                                      |
| # New Listings                                                                                                                                                                                                                                             | 337                                                                                                                      | 446                                                                                                                       | -24.4%                                                                                              | 7,238                                                                                                                              | 8,383                                                                                                                     | -13.7%                                                                                                                             |
| # Sales                                                                                                                                                                                                                                                    | 456                                                                                                                      | 640                                                                                                                       | -28.8%                                                                                              | 6,874                                                                                                                              | 7,983                                                                                                                     | -13.9%                                                                                                                             |
| Average Sale Price                                                                                                                                                                                                                                         | 418,942                                                                                                                  | 379,083                                                                                                                   | 10.5%                                                                                               | 429,189                                                                                                                            | 386,622                                                                                                                   | 11.0%                                                                                                                              |
| Median Sale Price                                                                                                                                                                                                                                          | 377,900                                                                                                                  | 345,500                                                                                                                   | 9.4%                                                                                                | 385,000                                                                                                                            | 350,000                                                                                                                   | 10.0%                                                                                                                              |
| Total Active Residential Listings                                                                                                                                                                                                                          | 657                                                                                                                      | 512                                                                                                                       | 28.3%                                                                                               | 657                                                                                                                                | 512                                                                                                                       | 28.3%                                                                                                                              |
| DODGE COUNTY                                                                                                                                                                                                                                               | <u>2022</u>                                                                                                              | <u>2021</u>                                                                                                               | <u>Change</u>                                                                                       | <u>2022</u>                                                                                                                        | <u>2021</u>                                                                                                               | Change<br>12.000                                                                                                                   |
| # New Listings                                                                                                                                                                                                                                             | 58                                                                                                                       | 82                                                                                                                        | -29.3%                                                                                              | 934                                                                                                                                | 1,112                                                                                                                     | -16.0%                                                                                                                             |
| # Sales                                                                                                                                                                                                                                                    | 68                                                                                                                       | 97                                                                                                                        | -29.9%                                                                                              | 862                                                                                                                                | 989                                                                                                                       | -12.8%                                                                                                                             |
| Average Sale Price                                                                                                                                                                                                                                         | 267,381                                                                                                                  | 249,382                                                                                                                   | 7.2%<br>7.4%                                                                                        | 266,759                                                                                                                            | 245,705                                                                                                                   | 8.6%<br>7.9%                                                                                                                       |
| Median Sale Price                                                                                                                                                                                                                                          | 225,500<br>86                                                                                                            | 210,000<br>95                                                                                                             | 7.4%<br>-9.5%                                                                                       | 224,500<br>86                                                                                                                      | 208,000<br>95                                                                                                             | 7.9%<br>-9.5%                                                                                                                      |
| Total Active Residential Listings                                                                                                                                                                                                                          | 00                                                                                                                       | 95                                                                                                                        | -9.5%                                                                                               | 00                                                                                                                                 | 95                                                                                                                        | -9.5%                                                                                                                              |
| GRANT / IOWA / LAFAYETTE COUNTIES                                                                                                                                                                                                                          | <u>2022</u>                                                                                                              | <u>2021</u>                                                                                                               | <u>Change</u>                                                                                       | <u>2022</u>                                                                                                                        | <u>2021</u>                                                                                                               | <u>Change</u>                                                                                                                      |
| # New Listings                                                                                                                                                                                                                                             | 53                                                                                                                       | 59                                                                                                                        | -10.2%                                                                                              | 942                                                                                                                                | 966                                                                                                                       | -2.5%                                                                                                                              |
| # Sales                                                                                                                                                                                                                                                    | 52                                                                                                                       | 87                                                                                                                        | -40.2%                                                                                              | 735                                                                                                                                | 828                                                                                                                       | -11.2%                                                                                                                             |
| Average Sale Price                                                                                                                                                                                                                                         | 250,382                                                                                                                  | 266,054                                                                                                                   | -5.9%                                                                                               | 252,094                                                                                                                            | 226,579                                                                                                                   | 11.3%                                                                                                                              |
| Median Sale Price                                                                                                                                                                                                                                          | 207,500                                                                                                                  | 180,000                                                                                                                   | 15.3%                                                                                               | 198,000                                                                                                                            | 174,450                                                                                                                   | 13.5%                                                                                                                              |
| Total Active Residential Listings                                                                                                                                                                                                                          | 143                                                                                                                      | 144                                                                                                                       | -0.7%                                                                                               | 143                                                                                                                                | 144                                                                                                                       | -0.7%                                                                                                                              |
| GREEN COUNTY                                                                                                                                                                                                                                               | <u>2022</u>                                                                                                              | 2021                                                                                                                      | <u>Change</u>                                                                                       | <u>2022</u>                                                                                                                        | <u>2021</u>                                                                                                               | <u>Change</u>                                                                                                                      |
| # New Listings                                                                                                                                                                                                                                             | 28                                                                                                                       | 21                                                                                                                        | 33.3%                                                                                               | 442                                                                                                                                | 494                                                                                                                       | -10.5%                                                                                                                             |
| # Sales                                                                                                                                                                                                                                                    | 31                                                                                                                       | 46                                                                                                                        | -32.6%                                                                                              | 388                                                                                                                                | 429                                                                                                                       | -9.6%                                                                                                                              |
| Average Sale Price                                                                                                                                                                                                                                         | 248,954                                                                                                                  | 279,275                                                                                                                   | -10.9%                                                                                              | 306,724                                                                                                                            | 261,040                                                                                                                   | 17.5%                                                                                                                              |
| Median Sale Price Total Active Residential Listings                                                                                                                                                                                                        | 225,000<br>65                                                                                                            | 249,000<br>52                                                                                                             | -9.6%<br>25.0%                                                                                      | 271,975<br>65                                                                                                                      | 234,900<br>52                                                                                                             | 15.8%<br>25.0%                                                                                                                     |
|                                                                                                                                                                                                                                                            |                                                                                                                          |                                                                                                                           |                                                                                                     |                                                                                                                                    |                                                                                                                           |                                                                                                                                    |
| GREEN LAKE / MARQUETTE / WAUSHARA COUNTIES # New Listings                                                                                                                                                                                                  | <b>2022</b><br>63                                                                                                        | <b>2021</b><br>54                                                                                                         | <u>Change</u><br>16.7%                                                                              | <u><b>2022</b></u><br>1,007                                                                                                        | <u><b>2021</b></u><br>1,030                                                                                               | <u>Change</u><br>-2.2%                                                                                                             |
| · ·                                                                                                                                                                                                                                                        | 77                                                                                                                       |                                                                                                                           | -23.0%                                                                                              |                                                                                                                                    |                                                                                                                           |                                                                                                                                    |
| # Sales                                                                                                                                                                                                                                                    |                                                                                                                          | 100                                                                                                                       |                                                                                                     | 802                                                                                                                                | 882                                                                                                                       | -9.1%                                                                                                                              |
| Average Sale Price                                                                                                                                                                                                                                         | 232,924                                                                                                                  | 232,404                                                                                                                   | 0.2%                                                                                                | 282,197                                                                                                                            | 264,303                                                                                                                   | 6.8%                                                                                                                               |
| Median Sale Price                                                                                                                                                                                                                                          | 170,000                                                                                                                  | 187,500                                                                                                                   | -9.3%                                                                                               | 214,000                                                                                                                            | 199,200                                                                                                                   | 7.4%                                                                                                                               |
|                                                                                                                                                                                                                                                            |                                                                                                                          |                                                                                                                           |                                                                                                     | 180                                                                                                                                | 145                                                                                                                       | 24.1%                                                                                                                              |
| Total Active Residential Listings                                                                                                                                                                                                                          | 180                                                                                                                      | 145                                                                                                                       | 24.1%                                                                                               |                                                                                                                                    |                                                                                                                           |                                                                                                                                    |
| ROCK COUNTY                                                                                                                                                                                                                                                | 2022                                                                                                                     | 2021                                                                                                                      | <u>Change</u>                                                                                       | 2022                                                                                                                               | <u>2021</u>                                                                                                               | <u>Change</u>                                                                                                                      |
| ROCK COUNTY # New Listings                                                                                                                                                                                                                                 | <b>2022</b><br>135                                                                                                       | <b>2021</b><br>163                                                                                                        | <u>Change</u><br>-17.2%                                                                             | <u><b>2022</b></u><br>2,227                                                                                                        | 2,565                                                                                                                     | -13.2%                                                                                                                             |
| ROCK COUNTY # New Listings # Sales                                                                                                                                                                                                                         | <b>2022</b><br>135<br>157                                                                                                | 2021<br>163<br>222                                                                                                        | <u>Change</u><br>-17.2%<br>-29.3%                                                                   | <b>2022</b><br>2,227<br>1,998                                                                                                      | 2,565<br>2,318                                                                                                            | -13.2%<br>-13.8%                                                                                                                   |
| ROCK COUNTY # New Listings # Sales Average Sale Price                                                                                                                                                                                                      | 2022<br>135<br>157<br>264,301                                                                                            | 2021<br>163<br>222<br>214,822                                                                                             | Change<br>-17.2%<br>-29.3%<br>23.0%                                                                 | 2022<br>2,227<br>1,998<br>252,571                                                                                                  | 2,565<br>2,318<br>221,851                                                                                                 | -13.2%<br>-13.8%<br>13.8%                                                                                                          |
| ROCK COUNTY # New Listings # Sales Average Sale Price Median Sale Price                                                                                                                                                                                    | 2022<br>135<br>157<br>264,301<br>215,000                                                                                 | 2021<br>163<br>222<br>214,822<br>193,500                                                                                  | <u>Change</u> -17.2% -29.3% 23.0% 11.1%                                                             | 2022<br>2,227<br>1,998<br>252,571<br>230,000                                                                                       | 2,565<br>2,318<br>221,851<br>200,000                                                                                      | -13.2%<br>-13.8%<br>13.8%<br>15.0%                                                                                                 |
| # New Listings # Sales Average Sale Price Median Sale Price Total Active Residential Listings                                                                                                                                                              | 2022<br>135<br>157<br>264,301<br>215,000<br>248                                                                          | 2021<br>163<br>222<br>214,822<br>193,500<br>204                                                                           | Change<br>-17.2%<br>-29.3%<br>23.0%<br>11.1%<br>21.6%                                               | 2022<br>2,227<br>1,998<br>252,571<br>230,000<br>248                                                                                | 2,565<br>2,318<br>221,851<br>200,000<br>204                                                                               | -13.2%<br>-13.8%<br>13.8%<br>15.0%<br>21.6%                                                                                        |
| # New Listings # Sales Average Sale Price Median Sale Price Total Active Residential Listings  SAUK COUNTY                                                                                                                                                 | 2022<br>135<br>157<br>264,301<br>215,000<br>248                                                                          | 2021<br>163<br>222<br>214,822<br>193,500<br>204                                                                           | Change -17.2% -29.3% 23.0% 11.1% 21.6%  Change                                                      | 2022<br>2,227<br>1,998<br>252,571<br>230,000<br>248                                                                                | 2,565<br>2,318<br>221,851<br>200,000<br>204                                                                               | -13.2%<br>-13.8%<br>13.8%<br>15.0%<br>21.6%                                                                                        |
| # New Listings # Sales Average Sale Price Median Sale Price Total Active Residential Listings  SAUK COUNTY # New Listings                                                                                                                                  | 2022<br>135<br>157<br>264,301<br>215,000<br>248<br>2022<br>53                                                            | 2021<br>163<br>222<br>214,822<br>193,500<br>204<br>2021<br>65                                                             | Change -17.2% -29.3% 23.0% 11.1% 21.6%  Change -18.5%                                               | 2022<br>2,227<br>1,998<br>252,571<br>230,000<br>248<br>2022<br>857                                                                 | 2,565<br>2,318<br>221,851<br>200,000<br>204<br>2021<br>961                                                                | -13.2%<br>-13.8%<br>13.8%<br>15.0%<br>21.6%<br>Change<br>-10.8%                                                                    |
| # New Listings # Sales Average Sale Price Median Sale Price Total Active Residential Listings  SAUK COUNTY # New Listings # Sales                                                                                                                          | 2022<br>135<br>157<br>264,301<br>215,000<br>248<br>2022<br>53<br>44                                                      | 2021<br>163<br>222<br>214,822<br>193,500<br>204<br>2021<br>65<br>75                                                       | Change -17.2% -29.3% 23.0% 11.1% 21.6%  Change -18.5% -41.3%                                        | 2022<br>2,227<br>1,998<br>252,571<br>230,000<br>248<br>2022<br>857<br>726                                                          | 2,565<br>2,318<br>221,851<br>200,000<br>204<br>2021<br>961<br>895                                                         | -13.2%<br>-13.8%<br>13.8%<br>15.0%<br>21.6%<br>Change<br>-10.8%<br>-18.9%                                                          |
| # New Listings # Sales Average Sale Price Median Sale Price Total Active Residential Listings  SAUK COUNTY # New Listings # Sales Average Sale Price                                                                                                       | 2022<br>135<br>157<br>264,301<br>215,000<br>248<br>2022<br>53<br>44<br>292,756                                           | 2021<br>163<br>222<br>214,822<br>193,500<br>204<br>2021<br>65<br>75<br>291,699                                            | Change -17.2% -29.3% 23.0% 11.1% 21.6%  Change -18.5% -41.3% 0.4%                                   | 2022<br>2,227<br>1,998<br>252,571<br>230,000<br>248<br>2022<br>857<br>726<br>314,753                                               | 2,565<br>2,318<br>221,851<br>200,000<br>204<br>2021<br>961<br>895<br>268,680                                              | -13.2%<br>-13.8%<br>13.8%<br>15.0%<br>21.6%<br>Change<br>-10.8%<br>-18.9%<br>17.1%                                                 |
| # New Listings # Sales Average Sale Price Median Sale Price Total Active Residential Listings  SAUK COUNTY # New Listings # Sales Average Sale Price Median Sale Price Median Sale Price                                                                   | 2022<br>135<br>157<br>264,301<br>215,000<br>248<br>2022<br>53<br>44<br>292,756<br>284,500                                | 2021<br>163<br>222<br>214,822<br>193,500<br>204<br>2021<br>65<br>75<br>291,699<br>255,000                                 | Change -17.2% -29.3% 23.0% 11.1% 21.6%  Change -18.5% -41.3% 0.4% 11.6%                             | 2022<br>2,227<br>1,998<br>252,571<br>230,000<br>248<br>2022<br>857<br>726<br>314,753<br>275,000                                    | 2,565<br>2,318<br>221,851<br>200,000<br>204<br>2021<br>961<br>895<br>268,680<br>241,500                                   | -13.2%<br>-13.8%<br>13.8%<br>15.0%<br>21.6%<br>Change<br>-10.8%<br>-18.9%<br>17.1%<br>13.9%                                        |
| # New Listings # Sales Average Sale Price Median Sale Price Total Active Residential Listings  SAUK COUNTY # New Listings # Sales Average Sale Price Median Sale Price Median Sale Price Total Active Residential Listings                                 | 2022<br>135<br>157<br>264,301<br>215,000<br>248<br>2022<br>53<br>44<br>292,756<br>284,500<br>119                         | 2021<br>163<br>222<br>214,822<br>193,500<br>204<br>2021<br>65<br>75<br>291,699<br>255,000<br>76                           | Change -17.2% -29.3% 23.0% 11.1% 21.6%  Change -18.5% -41.3% 0.4% 11.6% 56.6%                       | 2022<br>2,227<br>1,998<br>252,571<br>230,000<br>248<br>2022<br>857<br>726<br>314,753<br>275,000<br>119                             | 2,565<br>2,318<br>221,851<br>200,000<br>204<br>2021<br>961<br>895<br>268,680<br>241,500<br>76                             | -13.2%<br>-13.8%<br>13.8%<br>15.0%<br>21.6%<br>Change<br>-10.8%<br>-18.9%<br>17.1%<br>13.9%<br>56.6%                               |
| ROCK COUNTY # New Listings # Sales Average Sale Price Median Sale Price Total Active Residential Listings  SAUK COUNTY # New Listings # Sales Average Sale Price Median Sale Price Total Active Residential Listings  18 COUNTY TOTAL                      | 2022<br>135<br>157<br>264,301<br>215,000<br>248<br>2022<br>53<br>44<br>292,756<br>284,500<br>119                         | 2021<br>163<br>222<br>214,822<br>193,500<br>204<br>2021<br>65<br>75<br>291,699<br>255,000<br>76                           | Change -17.2% -29.3% 23.0% 11.1% 21.6%  Change -18.5% -41.3% 0.4% 11.6% 56.6%  Change               | 2022<br>2,227<br>1,998<br>252,571<br>230,000<br>248<br>2022<br>857<br>726<br>314,753<br>275,000<br>119                             | 2,565<br>2,318<br>221,851<br>200,000<br>204<br>2021<br>961<br>895<br>268,680<br>241,500<br>76                             | -13.2%<br>-13.8%<br>13.8%<br>15.0%<br>21.6%<br>Change<br>-10.8%<br>-18.9%<br>17.1%<br>13.9%<br>56.6%<br>Change                     |
| # New Listings # Sales Average Sale Price Median Sale Price Total Active Residential Listings  SAUK COUNTY # New Listings # Sales Average Sale Price Median Sale Price Median Sale Price Total Active Residential Listings  18 COUNTY TOTAL # New Listings | 2022<br>135<br>157<br>264,301<br>215,000<br>248<br>2022<br>53<br>44<br>292,756<br>284,500<br>119<br>2022<br>861          | 2021<br>163<br>222<br>214,822<br>193,500<br>204<br>2021<br>65<br>75<br>291,699<br>255,000<br>76<br>2021<br>1,073          | Change -17.2% -29.3% 23.0% 11.1% 21.6%  Change -18.5% -41.3% 0.4% 11.6% 56.6%  Change -19.8%        | 2022<br>2,227<br>1,998<br>252,571<br>230,000<br>248<br>2022<br>857<br>726<br>314,753<br>275,000<br>119<br>2022<br>16,490           | 2,565<br>2,318<br>221,851<br>200,000<br>204<br>2021<br>961<br>895<br>268,680<br>241,500<br>76<br>2021<br>18,711           | -13.2%<br>-13.8%<br>13.8%<br>15.0%<br>21.6%<br>Change<br>-10.8%<br>-18.9%<br>17.1%<br>13.9%<br>56.6%<br>Change<br>-11.9%           |
| # New Listings # Sales Average Sale Price Median Sale Price Total Active Residential Listings  SAUK COUNTY # New Listings # Sales Average Sale Price Median Sale Price Total Active Residential Listings  18 COUNTY TOTAL # New Listings # Sales           | 2022<br>135<br>157<br>264,301<br>215,000<br>248<br>2022<br>53<br>44<br>292,756<br>284,500<br>119<br>2022<br>861<br>1,092 | 2021<br>163<br>222<br>214,822<br>193,500<br>204<br>2021<br>65<br>75<br>291,699<br>255,000<br>76<br>2021<br>1,073<br>1,513 | Change -17.2% -29.3% 23.0% 11.1% 21.6%  Change -18.5% -41.3% 0.4% 11.6% 56.6%  Change -19.8% -27.8% | 2022<br>2,227<br>1,998<br>252,571<br>230,000<br>248<br>2022<br>857<br>726<br>314,753<br>275,000<br>119<br>2022<br>16,490<br>14,790 | 2,565<br>2,318<br>221,851<br>200,000<br>204<br>2021<br>961<br>895<br>268,680<br>241,500<br>76<br>2021<br>18,711<br>17,119 | -13.2%<br>-13.8%<br>13.8%<br>15.0%<br>21.6%<br>Change<br>-10.8%<br>-18.9%<br>17.1%<br>13.9%<br>56.6%<br>Change<br>-11.9%<br>-13.6% |
| # New Listings # Sales Average Sale Price Median Sale Price Total Active Residential Listings  SAUK COUNTY # New Listings # Sales Average Sale Price Median Sale Price Median Sale Price Total Active Residential Listings  18 COUNTY TOTAL # New Listings | 2022<br>135<br>157<br>264,301<br>215,000<br>248<br>2022<br>53<br>44<br>292,756<br>284,500<br>119<br>2022<br>861          | 2021<br>163<br>222<br>214,822<br>193,500<br>204<br>2021<br>65<br>75<br>291,699<br>255,000<br>76<br>2021<br>1,073          | Change -17.2% -29.3% 23.0% 11.1% 21.6%  Change -18.5% -41.3% 0.4% 11.6% 56.6%  Change -19.8%        | 2022<br>2,227<br>1,998<br>252,571<br>230,000<br>248<br>2022<br>857<br>726<br>314,753<br>275,000<br>119<br>2022<br>16,490           | 2,565<br>2,318<br>221,851<br>200,000<br>204<br>2021<br>961<br>895<br>268,680<br>241,500<br>76<br>2021<br>18,711           | -13.2%<br>-13.8%<br>13.8%<br>15.0%<br>21.6%<br>Change<br>-10.8%<br>-18.9%<br>17.1%<br>13.9%<br>56.6%<br>Change<br>-11.9%           |