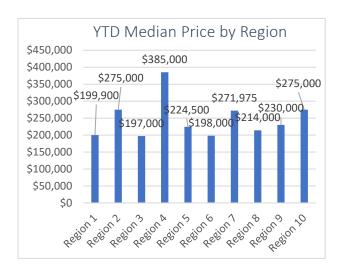

## Home Prices:

Median sales price remains strong despite the drop in sales. This is likely due to the limited number of available listings.

### Legend:

Region 1-Adams, Juneau, Monroe

Region 2-Columbia

Region 3-Crawford, Richland, Vernon

Region 4-Dane County

Region 5-Dodge

Region 6-Grant, Iowa, Lafayette

Region 7-Green

Region 8-Green Lake/Marquette/Waushara

Region 9-Rock Region 10-Sauk South Central Wisconsin MLS Sold & Active Residential Listings (Including Condos)

|                                                                                                                                                                                                                                                            | LS Sold & Active Residential Listings (<br>NOVEMBER                                                                      |                                                                                                                           |                                                                                                     | JANUARY - NOVEMBER                                                                                                                 |                                                                                                                           |                                                                                                                                    |
|------------------------------------------------------------------------------------------------------------------------------------------------------------------------------------------------------------------------------------------------------------|--------------------------------------------------------------------------------------------------------------------------|---------------------------------------------------------------------------------------------------------------------------|-----------------------------------------------------------------------------------------------------|------------------------------------------------------------------------------------------------------------------------------------|---------------------------------------------------------------------------------------------------------------------------|------------------------------------------------------------------------------------------------------------------------------------|
| ADAMS / JUNEAU / MONROE                                                                                                                                                                                                                                    | 2022                                                                                                                     | 2021                                                                                                                      | Change                                                                                              | 2022                                                                                                                               | 2021                                                                                                                      | Change                                                                                                                             |
| # New Listings                                                                                                                                                                                                                                             | 63                                                                                                                       | 96                                                                                                                        | -34.4%                                                                                              | 1,460                                                                                                                              | 1,643                                                                                                                     | -11.1%                                                                                                                             |
| # Sales                                                                                                                                                                                                                                                    | 88                                                                                                                       | 122                                                                                                                       | -27.9%                                                                                              | 1,259                                                                                                                              | 1,450                                                                                                                     | -13.2%                                                                                                                             |
| Average Sale Price                                                                                                                                                                                                                                         | 200,608                                                                                                                  | 202,334                                                                                                                   | -0.9%                                                                                               | 238,989                                                                                                                            | 219,957                                                                                                                   | 8.7%                                                                                                                               |
| Median Sale Price                                                                                                                                                                                                                                          | 189,200                                                                                                                  | 175,950                                                                                                                   | 7.5%                                                                                                | 199,900                                                                                                                            | 182,700                                                                                                                   | 9.4%                                                                                                                               |
| Total Active Residential Listings                                                                                                                                                                                                                          | 211                                                                                                                      | 222                                                                                                                       | -5.0%                                                                                               | 211                                                                                                                                | 222                                                                                                                       | -5.0%                                                                                                                              |
| COLUMBIA COUNTY                                                                                                                                                                                                                                            | 2022                                                                                                                     | 2021                                                                                                                      | <u>Change</u>                                                                                       | 2022                                                                                                                               | <u>2021</u>                                                                                                               | <u>Change</u>                                                                                                                      |
| # New Listings                                                                                                                                                                                                                                             | 36                                                                                                                       | 39                                                                                                                        | -7.7%                                                                                               | 725                                                                                                                                | 816                                                                                                                       | -11.2%                                                                                                                             |
| # Sales                                                                                                                                                                                                                                                    | 68                                                                                                                       | 56                                                                                                                        | 21.4%                                                                                               | 598                                                                                                                                | 755                                                                                                                       | -20.8%                                                                                                                             |
| Average Sale Price                                                                                                                                                                                                                                         | 301,361                                                                                                                  | 314,140                                                                                                                   | -4.1%                                                                                               | 306,834                                                                                                                            | 287,407                                                                                                                   | 6.8%                                                                                                                               |
| Median Sale Price                                                                                                                                                                                                                                          | 285,000                                                                                                                  | 248,000                                                                                                                   | 14.9%                                                                                               | 275,000                                                                                                                            | 239,900                                                                                                                   | 14.6%                                                                                                                              |
| Total Active Residential Listings                                                                                                                                                                                                                          | 87                                                                                                                       | 81                                                                                                                        | 7.4%                                                                                                | 87                                                                                                                                 | 81                                                                                                                        | 7.4%                                                                                                                               |
| CRAWFORD / RICHLAND / VERNON COUNTIES                                                                                                                                                                                                                      | <u>2022</u>                                                                                                              | <u>2021</u>                                                                                                               | Change                                                                                              | <u>2022</u>                                                                                                                        | <u>2021</u>                                                                                                               | Change                                                                                                                             |
| # New Listings                                                                                                                                                                                                                                             | 35                                                                                                                       | 48                                                                                                                        | -27.1%                                                                                              | 658                                                                                                                                | 741                                                                                                                       | -11.2%                                                                                                                             |
| # Sales Average Sale Price                                                                                                                                                                                                                                 | 51<br>230,519                                                                                                            | 68<br>239,557                                                                                                             | -25.0%<br>-3.8%                                                                                     | 548<br>258,882                                                                                                                     | 590<br>230,136                                                                                                            | -7.1%<br>12.5%                                                                                                                     |
| Median Sale Price                                                                                                                                                                                                                                          | 165,500                                                                                                                  | 197,500                                                                                                                   | -3.8 %<br>-16.2%                                                                                    | 197,000                                                                                                                            | 177,500                                                                                                                   | 11.0%                                                                                                                              |
| Total Active Residential Listings                                                                                                                                                                                                                          | 95                                                                                                                       | 96                                                                                                                        | -10.2%                                                                                              | 197,000                                                                                                                            | 96                                                                                                                        | -1.0%                                                                                                                              |
|                                                                                                                                                                                                                                                            |                                                                                                                          |                                                                                                                           |                                                                                                     |                                                                                                                                    |                                                                                                                           |                                                                                                                                    |
| DANE COUNTY                                                                                                                                                                                                                                                | <u>2022</u>                                                                                                              | <u>2021</u>                                                                                                               | <u>Change</u>                                                                                       | <u>2022</u>                                                                                                                        | <u>2021</u>                                                                                                               | <u>Change</u>                                                                                                                      |
| # New Listings                                                                                                                                                                                                                                             | 337                                                                                                                      | 446                                                                                                                       | -24.4%                                                                                              | 7,238                                                                                                                              | 8,383                                                                                                                     | -13.7%                                                                                                                             |
| # Sales                                                                                                                                                                                                                                                    | 456                                                                                                                      | 640                                                                                                                       | -28.8%                                                                                              | 6,874                                                                                                                              | 7,983                                                                                                                     | -13.9%                                                                                                                             |
| Average Sale Price                                                                                                                                                                                                                                         | 418,942                                                                                                                  | 379,083                                                                                                                   | 10.5%                                                                                               | 429,189                                                                                                                            | 386,622                                                                                                                   | 11.0%                                                                                                                              |
| Median Sale Price                                                                                                                                                                                                                                          | 377,900                                                                                                                  | 345,500                                                                                                                   | 9.4%                                                                                                | 385,000                                                                                                                            | 350,000                                                                                                                   | 10.0%                                                                                                                              |
| Total Active Residential Listings                                                                                                                                                                                                                          | 657                                                                                                                      | 512                                                                                                                       | 28.3%                                                                                               | 657                                                                                                                                | 512                                                                                                                       | 28.3%                                                                                                                              |
| DODGE COUNTY                                                                                                                                                                                                                                               | <u>2022</u>                                                                                                              | <u>2021</u>                                                                                                               | <u>Change</u>                                                                                       | <u>2022</u>                                                                                                                        | <u>2021</u>                                                                                                               | Change<br>12.000                                                                                                                   |
| # New Listings                                                                                                                                                                                                                                             | 58                                                                                                                       | 82                                                                                                                        | -29.3%                                                                                              | 934                                                                                                                                | 1,112                                                                                                                     | -16.0%                                                                                                                             |
| # Sales                                                                                                                                                                                                                                                    | 68                                                                                                                       | 97                                                                                                                        | -29.9%                                                                                              | 862                                                                                                                                | 989                                                                                                                       | -12.8%                                                                                                                             |
| Average Sale Price                                                                                                                                                                                                                                         | 267,381                                                                                                                  | 249,382                                                                                                                   | 7.2%<br>7.4%                                                                                        | 266,759                                                                                                                            | 245,705                                                                                                                   | 8.6%<br>7.9%                                                                                                                       |
| Median Sale Price                                                                                                                                                                                                                                          | 225,500<br>86                                                                                                            | 210,000<br>95                                                                                                             | 7.4%<br>-9.5%                                                                                       | 224,500<br>86                                                                                                                      | 208,000<br>95                                                                                                             | 7.9%<br>-9.5%                                                                                                                      |
| Total Active Residential Listings                                                                                                                                                                                                                          | 00                                                                                                                       | 95                                                                                                                        | -9.5%                                                                                               | 00                                                                                                                                 | 95                                                                                                                        | -9.5%                                                                                                                              |
| GRANT / IOWA / LAFAYETTE COUNTIES                                                                                                                                                                                                                          | <u>2022</u>                                                                                                              | <u>2021</u>                                                                                                               | <u>Change</u>                                                                                       | <u>2022</u>                                                                                                                        | <u>2021</u>                                                                                                               | <u>Change</u>                                                                                                                      |
| # New Listings                                                                                                                                                                                                                                             | 53                                                                                                                       | 59                                                                                                                        | -10.2%                                                                                              | 942                                                                                                                                | 966                                                                                                                       | -2.5%                                                                                                                              |
| # Sales                                                                                                                                                                                                                                                    | 52                                                                                                                       | 87                                                                                                                        | -40.2%                                                                                              | 735                                                                                                                                | 828                                                                                                                       | -11.2%                                                                                                                             |
| Average Sale Price                                                                                                                                                                                                                                         | 250,382                                                                                                                  | 266,054                                                                                                                   | -5.9%                                                                                               | 252,094                                                                                                                            | 226,579                                                                                                                   | 11.3%                                                                                                                              |
| Median Sale Price                                                                                                                                                                                                                                          | 207,500                                                                                                                  | 180,000                                                                                                                   | 15.3%                                                                                               | 198,000                                                                                                                            | 174,450                                                                                                                   | 13.5%                                                                                                                              |
| Total Active Residential Listings                                                                                                                                                                                                                          | 143                                                                                                                      | 144                                                                                                                       | -0.7%                                                                                               | 143                                                                                                                                | 144                                                                                                                       | -0.7%                                                                                                                              |
| GREEN COUNTY                                                                                                                                                                                                                                               | <u>2022</u>                                                                                                              | 2021                                                                                                                      | <u>Change</u>                                                                                       | <u>2022</u>                                                                                                                        | <u>2021</u>                                                                                                               | <u>Change</u>                                                                                                                      |
| # New Listings                                                                                                                                                                                                                                             | 28                                                                                                                       | 21                                                                                                                        | 33.3%                                                                                               | 442                                                                                                                                | 494                                                                                                                       | -10.5%                                                                                                                             |
| # Sales                                                                                                                                                                                                                                                    | 31                                                                                                                       | 46                                                                                                                        | -32.6%                                                                                              | 388                                                                                                                                | 429                                                                                                                       | -9.6%                                                                                                                              |
| Average Sale Price                                                                                                                                                                                                                                         | 248,954                                                                                                                  | 279,275                                                                                                                   | -10.9%                                                                                              | 306,724                                                                                                                            | 261,040                                                                                                                   | 17.5%                                                                                                                              |
| Median Sale Price Total Active Residential Listings                                                                                                                                                                                                        | 225,000<br>65                                                                                                            | 249,000<br>52                                                                                                             | -9.6%<br>25.0%                                                                                      | 271,975<br>65                                                                                                                      | 234,900<br>52                                                                                                             | 15.8%<br>25.0%                                                                                                                     |
|                                                                                                                                                                                                                                                            |                                                                                                                          |                                                                                                                           |                                                                                                     |                                                                                                                                    |                                                                                                                           |                                                                                                                                    |
| GREEN LAKE / MARQUETTE / WAUSHARA COUNTIES # New Listings                                                                                                                                                                                                  | <b>2022</b><br>63                                                                                                        | <b>2021</b><br>54                                                                                                         | <u>Change</u><br>16.7%                                                                              | <u><b>2022</b></u><br>1,007                                                                                                        | <u><b>2021</b></u><br>1,030                                                                                               | <u>Change</u><br>-2.2%                                                                                                             |
| · ·                                                                                                                                                                                                                                                        | 77                                                                                                                       |                                                                                                                           | -23.0%                                                                                              |                                                                                                                                    |                                                                                                                           |                                                                                                                                    |
| # Sales                                                                                                                                                                                                                                                    |                                                                                                                          | 100                                                                                                                       |                                                                                                     | 802                                                                                                                                | 882                                                                                                                       | -9.1%                                                                                                                              |
| Average Sale Price                                                                                                                                                                                                                                         | 232,924                                                                                                                  | 232,404                                                                                                                   | 0.2%                                                                                                | 282,197                                                                                                                            | 264,303                                                                                                                   | 6.8%                                                                                                                               |
| Median Sale Price                                                                                                                                                                                                                                          | 170,000                                                                                                                  | 187,500                                                                                                                   | -9.3%                                                                                               | 214,000                                                                                                                            | 199,200                                                                                                                   | 7.4%                                                                                                                               |
|                                                                                                                                                                                                                                                            |                                                                                                                          |                                                                                                                           |                                                                                                     | 180                                                                                                                                | 145                                                                                                                       | 24.1%                                                                                                                              |
| Total Active Residential Listings                                                                                                                                                                                                                          | 180                                                                                                                      | 145                                                                                                                       | 24.1%                                                                                               |                                                                                                                                    |                                                                                                                           |                                                                                                                                    |
| ROCK COUNTY                                                                                                                                                                                                                                                | 2022                                                                                                                     | 2021                                                                                                                      | <u>Change</u>                                                                                       | 2022                                                                                                                               | <u>2021</u>                                                                                                               | <u>Change</u>                                                                                                                      |
| ROCK COUNTY # New Listings                                                                                                                                                                                                                                 | <b>2022</b><br>135                                                                                                       | <b>2021</b><br>163                                                                                                        | <u>Change</u><br>-17.2%                                                                             | <u><b>2022</b></u><br>2,227                                                                                                        | 2,565                                                                                                                     | -13.2%                                                                                                                             |
| ROCK COUNTY # New Listings # Sales                                                                                                                                                                                                                         | <b>2022</b><br>135<br>157                                                                                                | 2021<br>163<br>222                                                                                                        | <u>Change</u><br>-17.2%<br>-29.3%                                                                   | <b>2022</b><br>2,227<br>1,998                                                                                                      | 2,565<br>2,318                                                                                                            | -13.2%<br>-13.8%                                                                                                                   |
| ROCK COUNTY # New Listings # Sales Average Sale Price                                                                                                                                                                                                      | 2022<br>135<br>157<br>264,301                                                                                            | 2021<br>163<br>222<br>214,822                                                                                             | Change<br>-17.2%<br>-29.3%<br>23.0%                                                                 | 2022<br>2,227<br>1,998<br>252,571                                                                                                  | 2,565<br>2,318<br>221,851                                                                                                 | -13.2%<br>-13.8%<br>13.8%                                                                                                          |
| ROCK COUNTY # New Listings # Sales Average Sale Price Median Sale Price                                                                                                                                                                                    | 2022<br>135<br>157<br>264,301<br>215,000                                                                                 | 2021<br>163<br>222<br>214,822<br>193,500                                                                                  | <u>Change</u> -17.2% -29.3% 23.0% 11.1%                                                             | 2022<br>2,227<br>1,998<br>252,571<br>230,000                                                                                       | 2,565<br>2,318<br>221,851<br>200,000                                                                                      | -13.2%<br>-13.8%<br>13.8%<br>15.0%                                                                                                 |
| # New Listings # Sales Average Sale Price Median Sale Price Total Active Residential Listings                                                                                                                                                              | 2022<br>135<br>157<br>264,301<br>215,000<br>248                                                                          | 2021<br>163<br>222<br>214,822<br>193,500<br>204                                                                           | Change<br>-17.2%<br>-29.3%<br>23.0%<br>11.1%<br>21.6%                                               | 2022<br>2,227<br>1,998<br>252,571<br>230,000<br>248                                                                                | 2,565<br>2,318<br>221,851<br>200,000<br>204                                                                               | -13.2%<br>-13.8%<br>13.8%<br>15.0%<br>21.6%                                                                                        |
| # New Listings # Sales Average Sale Price Median Sale Price Total Active Residential Listings  SAUK COUNTY                                                                                                                                                 | 2022<br>135<br>157<br>264,301<br>215,000<br>248                                                                          | 2021<br>163<br>222<br>214,822<br>193,500<br>204                                                                           | Change -17.2% -29.3% 23.0% 11.1% 21.6%  Change                                                      | 2022<br>2,227<br>1,998<br>252,571<br>230,000<br>248                                                                                | 2,565<br>2,318<br>221,851<br>200,000<br>204                                                                               | -13.2%<br>-13.8%<br>13.8%<br>15.0%<br>21.6%                                                                                        |
| # New Listings # Sales Average Sale Price Median Sale Price Total Active Residential Listings  SAUK COUNTY # New Listings                                                                                                                                  | 2022<br>135<br>157<br>264,301<br>215,000<br>248<br>2022<br>53                                                            | 2021<br>163<br>222<br>214,822<br>193,500<br>204<br>2021<br>65                                                             | Change -17.2% -29.3% 23.0% 11.1% 21.6%  Change -18.5%                                               | 2022<br>2,227<br>1,998<br>252,571<br>230,000<br>248<br>2022<br>857                                                                 | 2,565<br>2,318<br>221,851<br>200,000<br>204<br>2021<br>961                                                                | -13.2%<br>-13.8%<br>13.8%<br>15.0%<br>21.6%<br>Change<br>-10.8%                                                                    |
| # New Listings # Sales Average Sale Price Median Sale Price Total Active Residential Listings  SAUK COUNTY # New Listings # Sales                                                                                                                          | 2022<br>135<br>157<br>264,301<br>215,000<br>248<br>2022<br>53<br>44                                                      | 2021<br>163<br>222<br>214,822<br>193,500<br>204<br>2021<br>65<br>75                                                       | Change -17.2% -29.3% 23.0% 11.1% 21.6%  Change -18.5% -41.3%                                        | 2022<br>2,227<br>1,998<br>252,571<br>230,000<br>248<br>2022<br>857<br>726                                                          | 2,565<br>2,318<br>221,851<br>200,000<br>204<br>2021<br>961<br>895                                                         | -13.2%<br>-13.8%<br>13.8%<br>15.0%<br>21.6%<br>Change<br>-10.8%<br>-18.9%                                                          |
| # New Listings # Sales Average Sale Price Median Sale Price Total Active Residential Listings  SAUK COUNTY # New Listings # Sales Average Sale Price                                                                                                       | 2022<br>135<br>157<br>264,301<br>215,000<br>248<br>2022<br>53<br>44<br>292,756                                           | 2021<br>163<br>222<br>214,822<br>193,500<br>204<br>2021<br>65<br>75<br>291,699                                            | Change -17.2% -29.3% 23.0% 11.1% 21.6%  Change -18.5% -41.3% 0.4%                                   | 2022<br>2,227<br>1,998<br>252,571<br>230,000<br>248<br>2022<br>857<br>726<br>314,753                                               | 2,565<br>2,318<br>221,851<br>200,000<br>204<br>2021<br>961<br>895<br>268,680                                              | -13.2%<br>-13.8%<br>13.8%<br>15.0%<br>21.6%<br>Change<br>-10.8%<br>-18.9%<br>17.1%                                                 |
| # New Listings # Sales Average Sale Price Median Sale Price Total Active Residential Listings  SAUK COUNTY # New Listings # Sales Average Sale Price Median Sale Price Median Sale Price                                                                   | 2022<br>135<br>157<br>264,301<br>215,000<br>248<br>2022<br>53<br>44<br>292,756<br>284,500                                | 2021<br>163<br>222<br>214,822<br>193,500<br>204<br>2021<br>65<br>75<br>291,699<br>255,000                                 | Change -17.2% -29.3% 23.0% 11.1% 21.6%  Change -18.5% -41.3% 0.4% 11.6%                             | 2022<br>2,227<br>1,998<br>252,571<br>230,000<br>248<br>2022<br>857<br>726<br>314,753<br>275,000                                    | 2,565<br>2,318<br>221,851<br>200,000<br>204<br>2021<br>961<br>895<br>268,680<br>241,500                                   | -13.2%<br>-13.8%<br>13.8%<br>15.0%<br>21.6%<br>Change<br>-10.8%<br>-18.9%<br>17.1%<br>13.9%                                        |
| # New Listings # Sales Average Sale Price Median Sale Price Total Active Residential Listings  SAUK COUNTY # New Listings # Sales Average Sale Price Median Sale Price Median Sale Price Total Active Residential Listings                                 | 2022<br>135<br>157<br>264,301<br>215,000<br>248<br>2022<br>53<br>44<br>292,756<br>284,500<br>119                         | 2021<br>163<br>222<br>214,822<br>193,500<br>204<br>2021<br>65<br>75<br>291,699<br>255,000<br>76                           | Change -17.2% -29.3% 23.0% 11.1% 21.6%  Change -18.5% -41.3% 0.4% 11.6% 56.6%                       | 2022<br>2,227<br>1,998<br>252,571<br>230,000<br>248<br>2022<br>857<br>726<br>314,753<br>275,000<br>119                             | 2,565<br>2,318<br>221,851<br>200,000<br>204<br>2021<br>961<br>895<br>268,680<br>241,500<br>76                             | -13.2%<br>-13.8%<br>13.8%<br>15.0%<br>21.6%<br>Change<br>-10.8%<br>-18.9%<br>17.1%<br>13.9%<br>56.6%                               |
| ROCK COUNTY # New Listings # Sales Average Sale Price Median Sale Price Total Active Residential Listings  SAUK COUNTY # New Listings # Sales Average Sale Price Median Sale Price Total Active Residential Listings  18 COUNTY TOTAL                      | 2022<br>135<br>157<br>264,301<br>215,000<br>248<br>2022<br>53<br>44<br>292,756<br>284,500<br>119                         | 2021<br>163<br>222<br>214,822<br>193,500<br>204<br>2021<br>65<br>75<br>291,699<br>255,000<br>76                           | Change -17.2% -29.3% 23.0% 11.1% 21.6%  Change -18.5% -41.3% 0.4% 11.6% 56.6%  Change               | 2022<br>2,227<br>1,998<br>252,571<br>230,000<br>248<br>2022<br>857<br>726<br>314,753<br>275,000<br>119                             | 2,565<br>2,318<br>221,851<br>200,000<br>204<br>2021<br>961<br>895<br>268,680<br>241,500<br>76                             | -13.2%<br>-13.8%<br>13.8%<br>15.0%<br>21.6%<br>Change<br>-10.8%<br>-18.9%<br>17.1%<br>13.9%<br>56.6%<br>Change                     |
| # New Listings # Sales Average Sale Price Median Sale Price Total Active Residential Listings  SAUK COUNTY # New Listings # Sales Average Sale Price Median Sale Price Median Sale Price Total Active Residential Listings  18 COUNTY TOTAL # New Listings | 2022<br>135<br>157<br>264,301<br>215,000<br>248<br>2022<br>53<br>44<br>292,756<br>284,500<br>119<br>2022<br>861          | 2021<br>163<br>222<br>214,822<br>193,500<br>204<br>2021<br>65<br>75<br>291,699<br>255,000<br>76<br>2021<br>1,073          | Change -17.2% -29.3% 23.0% 11.1% 21.6%  Change -18.5% -41.3% 0.4% 11.6% 56.6%  Change -19.8%        | 2022<br>2,227<br>1,998<br>252,571<br>230,000<br>248<br>2022<br>857<br>726<br>314,753<br>275,000<br>119<br>2022<br>16,490           | 2,565<br>2,318<br>221,851<br>200,000<br>204<br>2021<br>961<br>895<br>268,680<br>241,500<br>76<br>2021<br>18,711           | -13.2%<br>-13.8%<br>13.8%<br>15.0%<br>21.6%<br>Change<br>-10.8%<br>-18.9%<br>17.1%<br>13.9%<br>56.6%<br>Change<br>-11.9%           |
| # New Listings # Sales Average Sale Price Median Sale Price Total Active Residential Listings  SAUK COUNTY # New Listings # Sales Average Sale Price Median Sale Price Total Active Residential Listings  18 COUNTY TOTAL # New Listings # Sales           | 2022<br>135<br>157<br>264,301<br>215,000<br>248<br>2022<br>53<br>44<br>292,756<br>284,500<br>119<br>2022<br>861<br>1,092 | 2021<br>163<br>222<br>214,822<br>193,500<br>204<br>2021<br>65<br>75<br>291,699<br>255,000<br>76<br>2021<br>1,073<br>1,513 | Change -17.2% -29.3% 23.0% 11.1% 21.6%  Change -18.5% -41.3% 0.4% 11.6% 56.6%  Change -19.8% -27.8% | 2022<br>2,227<br>1,998<br>252,571<br>230,000<br>248<br>2022<br>857<br>726<br>314,753<br>275,000<br>119<br>2022<br>16,490<br>14,790 | 2,565<br>2,318<br>221,851<br>200,000<br>204<br>2021<br>961<br>895<br>268,680<br>241,500<br>76<br>2021<br>18,711<br>17,119 | -13.2%<br>-13.8%<br>13.8%<br>15.0%<br>21.6%<br>Change<br>-10.8%<br>-18.9%<br>17.1%<br>13.9%<br>56.6%<br>Change<br>-11.9%<br>-13.6% |
| # New Listings # Sales Average Sale Price Median Sale Price Total Active Residential Listings  SAUK COUNTY # New Listings # Sales Average Sale Price Median Sale Price Median Sale Price Total Active Residential Listings  18 COUNTY TOTAL # New Listings | 2022<br>135<br>157<br>264,301<br>215,000<br>248<br>2022<br>53<br>44<br>292,756<br>284,500<br>119<br>2022<br>861          | 2021<br>163<br>222<br>214,822<br>193,500<br>204<br>2021<br>65<br>75<br>291,699<br>255,000<br>76<br>2021<br>1,073          | Change -17.2% -29.3% 23.0% 11.1% 21.6%  Change -18.5% -41.3% 0.4% 11.6% 56.6%  Change -19.8%        | 2022<br>2,227<br>1,998<br>252,571<br>230,000<br>248<br>2022<br>857<br>726<br>314,753<br>275,000<br>119<br>2022<br>16,490           | 2,565<br>2,318<br>221,851<br>200,000<br>204<br>2021<br>961<br>895<br>268,680<br>241,500<br>76<br>2021<br>18,711           | -13.2%<br>-13.8%<br>13.8%<br>15.0%<br>21.6%<br>Change<br>-10.8%<br>-18.9%<br>17.1%<br>13.9%<br>56.6%<br>Change<br>-11.9%           |