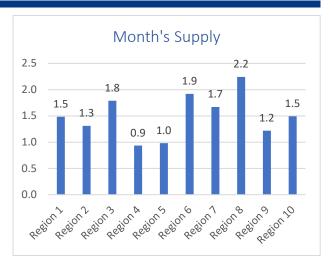

## Inventory:

Month's Supply, or the number of months it would take to sell off existing inventory based off the sales of the past 30 days, remains remarkably low. A "buyer's market" is thought to be over 6 months of inventory, with balance between 3 and 6. Sellers wanting to list now, at the right price points, still have an opportunity to reach motivated buyers.

### Legend:

Region 1-Adams, Juneau, Monroe

Region 2-Columbia

Region 3-Crawford, Richland, Vernon

Region 4-Dane County

Region 5-Dodge

Region 6-Grant, Iowa, Lafayette

Region 7-Green

Region 8-Green Lake/Marquette/Waushara

Region 9-Rock Region 10-Sauk South Central Wisconsin MLS Sold & Active Residential Listings (Including Condos)

|                                                                                                                                                                                                                                                            | LS Sold & Active Residential Listings (<br>NOVEMBER                                                                      |                                                                                                                           |                                                                                                     | JANUARY - NOVEMBER                                                                                                                 |                                                                                                                           |                                                                                                                                    |
|------------------------------------------------------------------------------------------------------------------------------------------------------------------------------------------------------------------------------------------------------------|--------------------------------------------------------------------------------------------------------------------------|---------------------------------------------------------------------------------------------------------------------------|-----------------------------------------------------------------------------------------------------|------------------------------------------------------------------------------------------------------------------------------------|---------------------------------------------------------------------------------------------------------------------------|------------------------------------------------------------------------------------------------------------------------------------|
| ADAMS / JUNEAU / MONROE                                                                                                                                                                                                                                    | 2022                                                                                                                     | 2021                                                                                                                      | Change                                                                                              | 2022                                                                                                                               | 2021                                                                                                                      | Change                                                                                                                             |
| # New Listings                                                                                                                                                                                                                                             | 63                                                                                                                       | 96                                                                                                                        | -34.4%                                                                                              | 1,460                                                                                                                              | 1,643                                                                                                                     | -11.1%                                                                                                                             |
| # Sales                                                                                                                                                                                                                                                    | 88                                                                                                                       | 122                                                                                                                       | -27.9%                                                                                              | 1,259                                                                                                                              | 1,450                                                                                                                     | -13.2%                                                                                                                             |
| Average Sale Price                                                                                                                                                                                                                                         | 200,608                                                                                                                  | 202,334                                                                                                                   | -0.9%                                                                                               | 238,989                                                                                                                            | 219,957                                                                                                                   | 8.7%                                                                                                                               |
| Median Sale Price                                                                                                                                                                                                                                          | 189,200                                                                                                                  | 175,950                                                                                                                   | 7.5%                                                                                                | 199,900                                                                                                                            | 182,700                                                                                                                   | 9.4%                                                                                                                               |
| Total Active Residential Listings                                                                                                                                                                                                                          | 211                                                                                                                      | 222                                                                                                                       | -5.0%                                                                                               | 211                                                                                                                                | 222                                                                                                                       | -5.0%                                                                                                                              |
| COLUMBIA COUNTY                                                                                                                                                                                                                                            | 2022                                                                                                                     | 2021                                                                                                                      | <u>Change</u>                                                                                       | 2022                                                                                                                               | <u>2021</u>                                                                                                               | <u>Change</u>                                                                                                                      |
| # New Listings                                                                                                                                                                                                                                             | 36                                                                                                                       | 39                                                                                                                        | -7.7%                                                                                               | 725                                                                                                                                | 816                                                                                                                       | -11.2%                                                                                                                             |
| # Sales                                                                                                                                                                                                                                                    | 68                                                                                                                       | 56                                                                                                                        | 21.4%                                                                                               | 598                                                                                                                                | 755                                                                                                                       | -20.8%                                                                                                                             |
| Average Sale Price                                                                                                                                                                                                                                         | 301,361                                                                                                                  | 314,140                                                                                                                   | -4.1%                                                                                               | 306,834                                                                                                                            | 287,407                                                                                                                   | 6.8%                                                                                                                               |
| Median Sale Price                                                                                                                                                                                                                                          | 285,000                                                                                                                  | 248,000                                                                                                                   | 14.9%                                                                                               | 275,000                                                                                                                            | 239,900                                                                                                                   | 14.6%                                                                                                                              |
| Total Active Residential Listings                                                                                                                                                                                                                          | 87                                                                                                                       | 81                                                                                                                        | 7.4%                                                                                                | 87                                                                                                                                 | 81                                                                                                                        | 7.4%                                                                                                                               |
| CRAWFORD / RICHLAND / VERNON COUNTIES                                                                                                                                                                                                                      | <u>2022</u>                                                                                                              | <u>2021</u>                                                                                                               | Change                                                                                              | <u>2022</u>                                                                                                                        | <u>2021</u>                                                                                                               | Change                                                                                                                             |
| # New Listings                                                                                                                                                                                                                                             | 35                                                                                                                       | 48                                                                                                                        | -27.1%                                                                                              | 658                                                                                                                                | 741                                                                                                                       | -11.2%                                                                                                                             |
| # Sales Average Sale Price                                                                                                                                                                                                                                 | 51<br>230,519                                                                                                            | 68<br>239,557                                                                                                             | -25.0%<br>-3.8%                                                                                     | 548<br>258,882                                                                                                                     | 590<br>230,136                                                                                                            | -7.1%<br>12.5%                                                                                                                     |
| Median Sale Price                                                                                                                                                                                                                                          | 165,500                                                                                                                  | 197,500                                                                                                                   | -3.8 %<br>-16.2%                                                                                    | 197,000                                                                                                                            | 177,500                                                                                                                   | 11.0%                                                                                                                              |
| Total Active Residential Listings                                                                                                                                                                                                                          | 95                                                                                                                       | 96                                                                                                                        | -10.2%                                                                                              | 197,000                                                                                                                            | 96                                                                                                                        | -1.0%                                                                                                                              |
|                                                                                                                                                                                                                                                            |                                                                                                                          |                                                                                                                           |                                                                                                     |                                                                                                                                    |                                                                                                                           |                                                                                                                                    |
| DANE COUNTY                                                                                                                                                                                                                                                | <u>2022</u>                                                                                                              | <u>2021</u>                                                                                                               | <u>Change</u>                                                                                       | <u>2022</u>                                                                                                                        | <u>2021</u>                                                                                                               | <u>Change</u>                                                                                                                      |
| # New Listings                                                                                                                                                                                                                                             | 337                                                                                                                      | 446                                                                                                                       | -24.4%                                                                                              | 7,238                                                                                                                              | 8,383                                                                                                                     | -13.7%                                                                                                                             |
| # Sales                                                                                                                                                                                                                                                    | 456                                                                                                                      | 640                                                                                                                       | -28.8%                                                                                              | 6,874                                                                                                                              | 7,983                                                                                                                     | -13.9%                                                                                                                             |
| Average Sale Price                                                                                                                                                                                                                                         | 418,942                                                                                                                  | 379,083                                                                                                                   | 10.5%                                                                                               | 429,189                                                                                                                            | 386,622                                                                                                                   | 11.0%                                                                                                                              |
| Median Sale Price                                                                                                                                                                                                                                          | 377,900                                                                                                                  | 345,500                                                                                                                   | 9.4%                                                                                                | 385,000                                                                                                                            | 350,000                                                                                                                   | 10.0%                                                                                                                              |
| Total Active Residential Listings                                                                                                                                                                                                                          | 657                                                                                                                      | 512                                                                                                                       | 28.3%                                                                                               | 657                                                                                                                                | 512                                                                                                                       | 28.3%                                                                                                                              |
| DODGE COUNTY                                                                                                                                                                                                                                               | <u>2022</u>                                                                                                              | <u>2021</u>                                                                                                               | <u>Change</u>                                                                                       | <u>2022</u>                                                                                                                        | <u>2021</u>                                                                                                               | Change<br>12.000                                                                                                                   |
| # New Listings                                                                                                                                                                                                                                             | 58                                                                                                                       | 82                                                                                                                        | -29.3%                                                                                              | 934                                                                                                                                | 1,112                                                                                                                     | -16.0%                                                                                                                             |
| # Sales                                                                                                                                                                                                                                                    | 68                                                                                                                       | 97                                                                                                                        | -29.9%                                                                                              | 862                                                                                                                                | 989                                                                                                                       | -12.8%                                                                                                                             |
| Average Sale Price                                                                                                                                                                                                                                         | 267,381                                                                                                                  | 249,382                                                                                                                   | 7.2%<br>7.4%                                                                                        | 266,759                                                                                                                            | 245,705                                                                                                                   | 8.6%<br>7.9%                                                                                                                       |
| Median Sale Price                                                                                                                                                                                                                                          | 225,500<br>86                                                                                                            | 210,000<br>95                                                                                                             | 7.4%<br>-9.5%                                                                                       | 224,500<br>86                                                                                                                      | 208,000<br>95                                                                                                             | 7.9%<br>-9.5%                                                                                                                      |
| Total Active Residential Listings                                                                                                                                                                                                                          | 00                                                                                                                       | 95                                                                                                                        | -9.5%                                                                                               | 00                                                                                                                                 | 95                                                                                                                        | -9.5%                                                                                                                              |
| GRANT / IOWA / LAFAYETTE COUNTIES                                                                                                                                                                                                                          | <u>2022</u>                                                                                                              | <u>2021</u>                                                                                                               | <u>Change</u>                                                                                       | <u>2022</u>                                                                                                                        | <u>2021</u>                                                                                                               | <u>Change</u>                                                                                                                      |
| # New Listings                                                                                                                                                                                                                                             | 53                                                                                                                       | 59                                                                                                                        | -10.2%                                                                                              | 942                                                                                                                                | 966                                                                                                                       | -2.5%                                                                                                                              |
| # Sales                                                                                                                                                                                                                                                    | 52                                                                                                                       | 87                                                                                                                        | -40.2%                                                                                              | 735                                                                                                                                | 828                                                                                                                       | -11.2%                                                                                                                             |
| Average Sale Price                                                                                                                                                                                                                                         | 250,382                                                                                                                  | 266,054                                                                                                                   | -5.9%                                                                                               | 252,094                                                                                                                            | 226,579                                                                                                                   | 11.3%                                                                                                                              |
| Median Sale Price                                                                                                                                                                                                                                          | 207,500                                                                                                                  | 180,000                                                                                                                   | 15.3%                                                                                               | 198,000                                                                                                                            | 174,450                                                                                                                   | 13.5%                                                                                                                              |
| Total Active Residential Listings                                                                                                                                                                                                                          | 143                                                                                                                      | 144                                                                                                                       | -0.7%                                                                                               | 143                                                                                                                                | 144                                                                                                                       | -0.7%                                                                                                                              |
| GREEN COUNTY                                                                                                                                                                                                                                               | <u>2022</u>                                                                                                              | 2021                                                                                                                      | <u>Change</u>                                                                                       | <u>2022</u>                                                                                                                        | <u>2021</u>                                                                                                               | <u>Change</u>                                                                                                                      |
| # New Listings                                                                                                                                                                                                                                             | 28                                                                                                                       | 21                                                                                                                        | 33.3%                                                                                               | 442                                                                                                                                | 494                                                                                                                       | -10.5%                                                                                                                             |
| # Sales                                                                                                                                                                                                                                                    | 31                                                                                                                       | 46                                                                                                                        | -32.6%                                                                                              | 388                                                                                                                                | 429                                                                                                                       | -9.6%                                                                                                                              |
| Average Sale Price                                                                                                                                                                                                                                         | 248,954                                                                                                                  | 279,275                                                                                                                   | -10.9%                                                                                              | 306,724                                                                                                                            | 261,040                                                                                                                   | 17.5%                                                                                                                              |
| Median Sale Price Total Active Residential Listings                                                                                                                                                                                                        | 225,000<br>65                                                                                                            | 249,000<br>52                                                                                                             | -9.6%<br>25.0%                                                                                      | 271,975<br>65                                                                                                                      | 234,900<br>52                                                                                                             | 15.8%<br>25.0%                                                                                                                     |
|                                                                                                                                                                                                                                                            |                                                                                                                          |                                                                                                                           |                                                                                                     |                                                                                                                                    |                                                                                                                           |                                                                                                                                    |
| GREEN LAKE / MARQUETTE / WAUSHARA COUNTIES # New Listings                                                                                                                                                                                                  | <b>2022</b><br>63                                                                                                        | <b>2021</b><br>54                                                                                                         | <u>Change</u><br>16.7%                                                                              | <u><b>2022</b></u><br>1,007                                                                                                        | <u><b>2021</b></u><br>1,030                                                                                               | <u>Change</u><br>-2.2%                                                                                                             |
| · ·                                                                                                                                                                                                                                                        | 77                                                                                                                       |                                                                                                                           | -23.0%                                                                                              |                                                                                                                                    |                                                                                                                           |                                                                                                                                    |
| # Sales                                                                                                                                                                                                                                                    |                                                                                                                          | 100                                                                                                                       |                                                                                                     | 802                                                                                                                                | 882                                                                                                                       | -9.1%                                                                                                                              |
| Average Sale Price                                                                                                                                                                                                                                         | 232,924                                                                                                                  | 232,404                                                                                                                   | 0.2%                                                                                                | 282,197                                                                                                                            | 264,303                                                                                                                   | 6.8%                                                                                                                               |
| Median Sale Price                                                                                                                                                                                                                                          | 170,000                                                                                                                  | 187,500                                                                                                                   | -9.3%                                                                                               | 214,000                                                                                                                            | 199,200                                                                                                                   | 7.4%                                                                                                                               |
|                                                                                                                                                                                                                                                            |                                                                                                                          |                                                                                                                           |                                                                                                     | 180                                                                                                                                | 145                                                                                                                       | 24.1%                                                                                                                              |
| Total Active Residential Listings                                                                                                                                                                                                                          | 180                                                                                                                      | 145                                                                                                                       | 24.1%                                                                                               |                                                                                                                                    |                                                                                                                           |                                                                                                                                    |
| ROCK COUNTY                                                                                                                                                                                                                                                | 2022                                                                                                                     | 2021                                                                                                                      | <u>Change</u>                                                                                       | 2022                                                                                                                               | <u>2021</u>                                                                                                               | <u>Change</u>                                                                                                                      |
| ROCK COUNTY # New Listings                                                                                                                                                                                                                                 | <b>2022</b><br>135                                                                                                       | <b>2021</b><br>163                                                                                                        | <u>Change</u><br>-17.2%                                                                             | <u><b>2022</b></u><br>2,227                                                                                                        | 2,565                                                                                                                     | -13.2%                                                                                                                             |
| ROCK COUNTY # New Listings # Sales                                                                                                                                                                                                                         | <b>2022</b><br>135<br>157                                                                                                | 2021<br>163<br>222                                                                                                        | <u>Change</u><br>-17.2%<br>-29.3%                                                                   | <b>2022</b><br>2,227<br>1,998                                                                                                      | 2,565<br>2,318                                                                                                            | -13.2%<br>-13.8%                                                                                                                   |
| ROCK COUNTY # New Listings # Sales Average Sale Price                                                                                                                                                                                                      | 2022<br>135<br>157<br>264,301                                                                                            | 2021<br>163<br>222<br>214,822                                                                                             | Change<br>-17.2%<br>-29.3%<br>23.0%                                                                 | 2022<br>2,227<br>1,998<br>252,571                                                                                                  | 2,565<br>2,318<br>221,851                                                                                                 | -13.2%<br>-13.8%<br>13.8%                                                                                                          |
| ROCK COUNTY # New Listings # Sales Average Sale Price Median Sale Price                                                                                                                                                                                    | 2022<br>135<br>157<br>264,301<br>215,000                                                                                 | 2021<br>163<br>222<br>214,822<br>193,500                                                                                  | <u>Change</u> -17.2% -29.3% 23.0% 11.1%                                                             | 2022<br>2,227<br>1,998<br>252,571<br>230,000                                                                                       | 2,565<br>2,318<br>221,851<br>200,000                                                                                      | -13.2%<br>-13.8%<br>13.8%<br>15.0%                                                                                                 |
| # New Listings # Sales Average Sale Price Median Sale Price Total Active Residential Listings                                                                                                                                                              | 2022<br>135<br>157<br>264,301<br>215,000<br>248                                                                          | 2021<br>163<br>222<br>214,822<br>193,500<br>204                                                                           | Change<br>-17.2%<br>-29.3%<br>23.0%<br>11.1%<br>21.6%                                               | 2022<br>2,227<br>1,998<br>252,571<br>230,000<br>248                                                                                | 2,565<br>2,318<br>221,851<br>200,000<br>204                                                                               | -13.2%<br>-13.8%<br>13.8%<br>15.0%<br>21.6%                                                                                        |
| # New Listings # Sales Average Sale Price Median Sale Price Total Active Residential Listings  SAUK COUNTY                                                                                                                                                 | 2022<br>135<br>157<br>264,301<br>215,000<br>248                                                                          | 2021<br>163<br>222<br>214,822<br>193,500<br>204                                                                           | Change -17.2% -29.3% 23.0% 11.1% 21.6%  Change                                                      | 2022<br>2,227<br>1,998<br>252,571<br>230,000<br>248                                                                                | 2,565<br>2,318<br>221,851<br>200,000<br>204                                                                               | -13.2%<br>-13.8%<br>13.8%<br>15.0%<br>21.6%                                                                                        |
| # New Listings # Sales Average Sale Price Median Sale Price Total Active Residential Listings  SAUK COUNTY # New Listings                                                                                                                                  | 2022<br>135<br>157<br>264,301<br>215,000<br>248<br>2022<br>53                                                            | 2021<br>163<br>222<br>214,822<br>193,500<br>204<br>2021<br>65                                                             | Change -17.2% -29.3% 23.0% 11.1% 21.6%  Change -18.5%                                               | 2022<br>2,227<br>1,998<br>252,571<br>230,000<br>248<br>2022<br>857                                                                 | 2,565<br>2,318<br>221,851<br>200,000<br>204<br>2021<br>961                                                                | -13.2%<br>-13.8%<br>13.8%<br>15.0%<br>21.6%<br>Change<br>-10.8%                                                                    |
| # New Listings # Sales Average Sale Price Median Sale Price Total Active Residential Listings  SAUK COUNTY # New Listings # Sales                                                                                                                          | 2022<br>135<br>157<br>264,301<br>215,000<br>248<br>2022<br>53<br>44                                                      | 2021<br>163<br>222<br>214,822<br>193,500<br>204<br>2021<br>65<br>75                                                       | Change -17.2% -29.3% 23.0% 11.1% 21.6%  Change -18.5% -41.3%                                        | 2022<br>2,227<br>1,998<br>252,571<br>230,000<br>248<br>2022<br>857<br>726                                                          | 2,565<br>2,318<br>221,851<br>200,000<br>204<br>2021<br>961<br>895                                                         | -13.2%<br>-13.8%<br>13.8%<br>15.0%<br>21.6%<br>Change<br>-10.8%<br>-18.9%                                                          |
| # New Listings # Sales Average Sale Price Median Sale Price Total Active Residential Listings  SAUK COUNTY # New Listings # Sales Average Sale Price                                                                                                       | 2022<br>135<br>157<br>264,301<br>215,000<br>248<br>2022<br>53<br>44<br>292,756                                           | 2021<br>163<br>222<br>214,822<br>193,500<br>204<br>2021<br>65<br>75<br>291,699                                            | Change -17.2% -29.3% 23.0% 11.1% 21.6%  Change -18.5% -41.3% 0.4%                                   | 2022<br>2,227<br>1,998<br>252,571<br>230,000<br>248<br>2022<br>857<br>726<br>314,753                                               | 2,565<br>2,318<br>221,851<br>200,000<br>204<br>2021<br>961<br>895<br>268,680                                              | -13.2%<br>-13.8%<br>13.8%<br>15.0%<br>21.6%<br>Change<br>-10.8%<br>-18.9%<br>17.1%                                                 |
| # New Listings # Sales Average Sale Price Median Sale Price Total Active Residential Listings  SAUK COUNTY # New Listings # Sales Average Sale Price Median Sale Price Median Sale Price                                                                   | 2022<br>135<br>157<br>264,301<br>215,000<br>248<br>2022<br>53<br>44<br>292,756<br>284,500                                | 2021<br>163<br>222<br>214,822<br>193,500<br>204<br>2021<br>65<br>75<br>291,699<br>255,000                                 | Change -17.2% -29.3% 23.0% 11.1% 21.6%  Change -18.5% -41.3% 0.4% 11.6%                             | 2022<br>2,227<br>1,998<br>252,571<br>230,000<br>248<br>2022<br>857<br>726<br>314,753<br>275,000                                    | 2,565<br>2,318<br>221,851<br>200,000<br>204<br>2021<br>961<br>895<br>268,680<br>241,500                                   | -13.2%<br>-13.8%<br>13.8%<br>15.0%<br>21.6%<br>Change<br>-10.8%<br>-18.9%<br>17.1%<br>13.9%                                        |
| # New Listings # Sales Average Sale Price Median Sale Price Total Active Residential Listings  SAUK COUNTY # New Listings # Sales Average Sale Price Median Sale Price Median Sale Price Total Active Residential Listings                                 | 2022<br>135<br>157<br>264,301<br>215,000<br>248<br>2022<br>53<br>44<br>292,756<br>284,500<br>119                         | 2021<br>163<br>222<br>214,822<br>193,500<br>204<br>2021<br>65<br>75<br>291,699<br>255,000<br>76                           | Change -17.2% -29.3% 23.0% 11.1% 21.6%  Change -18.5% -41.3% 0.4% 11.6% 56.6%                       | 2022<br>2,227<br>1,998<br>252,571<br>230,000<br>248<br>2022<br>857<br>726<br>314,753<br>275,000<br>119                             | 2,565<br>2,318<br>221,851<br>200,000<br>204<br>2021<br>961<br>895<br>268,680<br>241,500<br>76                             | -13.2%<br>-13.8%<br>13.8%<br>15.0%<br>21.6%<br>Change<br>-10.8%<br>-18.9%<br>17.1%<br>13.9%<br>56.6%                               |
| ROCK COUNTY # New Listings # Sales Average Sale Price Median Sale Price Total Active Residential Listings  SAUK COUNTY # New Listings # Sales Average Sale Price Median Sale Price Total Active Residential Listings  18 COUNTY TOTAL                      | 2022<br>135<br>157<br>264,301<br>215,000<br>248<br>2022<br>53<br>44<br>292,756<br>284,500<br>119                         | 2021<br>163<br>222<br>214,822<br>193,500<br>204<br>2021<br>65<br>75<br>291,699<br>255,000<br>76                           | Change -17.2% -29.3% 23.0% 11.1% 21.6%  Change -18.5% -41.3% 0.4% 11.6% 56.6%  Change               | 2022<br>2,227<br>1,998<br>252,571<br>230,000<br>248<br>2022<br>857<br>726<br>314,753<br>275,000<br>119                             | 2,565<br>2,318<br>221,851<br>200,000<br>204<br>2021<br>961<br>895<br>268,680<br>241,500<br>76                             | -13.2%<br>-13.8%<br>13.8%<br>15.0%<br>21.6%<br>Change<br>-10.8%<br>-18.9%<br>17.1%<br>13.9%<br>56.6%<br>Change                     |
| # New Listings # Sales Average Sale Price Median Sale Price Total Active Residential Listings  SAUK COUNTY # New Listings # Sales Average Sale Price Median Sale Price Median Sale Price Total Active Residential Listings  18 COUNTY TOTAL # New Listings | 2022<br>135<br>157<br>264,301<br>215,000<br>248<br>2022<br>53<br>44<br>292,756<br>284,500<br>119<br>2022<br>861          | 2021<br>163<br>222<br>214,822<br>193,500<br>204<br>2021<br>65<br>75<br>291,699<br>255,000<br>76<br>2021<br>1,073          | Change -17.2% -29.3% 23.0% 11.1% 21.6%  Change -18.5% -41.3% 0.4% 11.6% 56.6%  Change -19.8%        | 2022<br>2,227<br>1,998<br>252,571<br>230,000<br>248<br>2022<br>857<br>726<br>314,753<br>275,000<br>119<br>2022<br>16,490           | 2,565<br>2,318<br>221,851<br>200,000<br>204<br>2021<br>961<br>895<br>268,680<br>241,500<br>76<br>2021<br>18,711           | -13.2%<br>-13.8%<br>13.8%<br>15.0%<br>21.6%<br>Change<br>-10.8%<br>-18.9%<br>17.1%<br>13.9%<br>56.6%<br>Change<br>-11.9%           |
| # New Listings # Sales Average Sale Price Median Sale Price Total Active Residential Listings  SAUK COUNTY # New Listings # Sales Average Sale Price Median Sale Price Total Active Residential Listings  18 COUNTY TOTAL # New Listings # Sales           | 2022<br>135<br>157<br>264,301<br>215,000<br>248<br>2022<br>53<br>44<br>292,756<br>284,500<br>119<br>2022<br>861<br>1,092 | 2021<br>163<br>222<br>214,822<br>193,500<br>204<br>2021<br>65<br>75<br>291,699<br>255,000<br>76<br>2021<br>1,073<br>1,513 | Change -17.2% -29.3% 23.0% 11.1% 21.6%  Change -18.5% -41.3% 0.4% 11.6% 56.6%  Change -19.8% -27.8% | 2022<br>2,227<br>1,998<br>252,571<br>230,000<br>248<br>2022<br>857<br>726<br>314,753<br>275,000<br>119<br>2022<br>16,490<br>14,790 | 2,565<br>2,318<br>221,851<br>200,000<br>204<br>2021<br>961<br>895<br>268,680<br>241,500<br>76<br>2021<br>18,711<br>17,119 | -13.2%<br>-13.8%<br>13.8%<br>15.0%<br>21.6%<br>Change<br>-10.8%<br>-18.9%<br>17.1%<br>13.9%<br>56.6%<br>Change<br>-11.9%<br>-13.6% |
| # New Listings # Sales Average Sale Price Median Sale Price Total Active Residential Listings  SAUK COUNTY # New Listings # Sales Average Sale Price Median Sale Price Median Sale Price Total Active Residential Listings  18 COUNTY TOTAL # New Listings | 2022<br>135<br>157<br>264,301<br>215,000<br>248<br>2022<br>53<br>44<br>292,756<br>284,500<br>119<br>2022<br>861          | 2021<br>163<br>222<br>214,822<br>193,500<br>204<br>2021<br>65<br>75<br>291,699<br>255,000<br>76<br>2021<br>1,073          | Change -17.2% -29.3% 23.0% 11.1% 21.6%  Change -18.5% -41.3% 0.4% 11.6% 56.6%  Change -19.8%        | 2022<br>2,227<br>1,998<br>252,571<br>230,000<br>248<br>2022<br>857<br>726<br>314,753<br>275,000<br>119<br>2022<br>16,490           | 2,565<br>2,318<br>221,851<br>200,000<br>204<br>2021<br>961<br>895<br>268,680<br>241,500<br>76<br>2021<br>18,711           | -13.2%<br>-13.8%<br>13.8%<br>15.0%<br>21.6%<br>Change<br>-10.8%<br>-18.9%<br>17.1%<br>13.9%<br>56.6%<br>Change<br>-11.9%           |