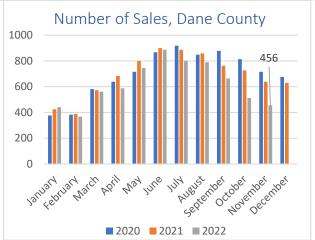

#### Home Sales:

Interest rates continue to influence the housing market in November. Whether in an urban or rural area, home sales have slowed beyond the typical seasonal dip. The chart to the right shows a more traditional seasonal shift.

Region 8-Green Lake/Marquette/Waushara

Region 9-Rock Region 10-Sauk South Central Wisconsin MLS Sold & Active Residential Listings (Including Condos)

|                                                                                                                                                                                                                                                            | LS Sold & Active Residential Listings (<br>NOVEMBER                                                                      |                                                                                                                           |                                                                                                     | JANUARY - NOVEMBER                                                                                                                 |                                                                                                                           |                                                                                                                                    |
|------------------------------------------------------------------------------------------------------------------------------------------------------------------------------------------------------------------------------------------------------------|--------------------------------------------------------------------------------------------------------------------------|---------------------------------------------------------------------------------------------------------------------------|-----------------------------------------------------------------------------------------------------|------------------------------------------------------------------------------------------------------------------------------------|---------------------------------------------------------------------------------------------------------------------------|------------------------------------------------------------------------------------------------------------------------------------|
| ADAMS / JUNEAU / MONROE                                                                                                                                                                                                                                    | 2022                                                                                                                     | 2021                                                                                                                      | Change                                                                                              | 2022                                                                                                                               | 2021                                                                                                                      | Change                                                                                                                             |
| # New Listings                                                                                                                                                                                                                                             | 63                                                                                                                       | 96                                                                                                                        | -34.4%                                                                                              | 1,460                                                                                                                              | 1,643                                                                                                                     | -11.1%                                                                                                                             |
| # Sales                                                                                                                                                                                                                                                    | 88                                                                                                                       | 122                                                                                                                       | -27.9%                                                                                              | 1,259                                                                                                                              | 1,450                                                                                                                     | -13.2%                                                                                                                             |
| Average Sale Price                                                                                                                                                                                                                                         | 200,608                                                                                                                  | 202,334                                                                                                                   | -0.9%                                                                                               | 238,989                                                                                                                            | 219,957                                                                                                                   | 8.7%                                                                                                                               |
| Median Sale Price                                                                                                                                                                                                                                          | 189,200                                                                                                                  | 175,950                                                                                                                   | 7.5%                                                                                                | 199,900                                                                                                                            | 182,700                                                                                                                   | 9.4%                                                                                                                               |
| Total Active Residential Listings                                                                                                                                                                                                                          | 211                                                                                                                      | 222                                                                                                                       | -5.0%                                                                                               | 211                                                                                                                                | 222                                                                                                                       | -5.0%                                                                                                                              |
| COLUMBIA COUNTY                                                                                                                                                                                                                                            | 2022                                                                                                                     | 2021                                                                                                                      | <u>Change</u>                                                                                       | 2022                                                                                                                               | <u>2021</u>                                                                                                               | <u>Change</u>                                                                                                                      |
| # New Listings                                                                                                                                                                                                                                             | 36                                                                                                                       | 39                                                                                                                        | -7.7%                                                                                               | 725                                                                                                                                | 816                                                                                                                       | -11.2%                                                                                                                             |
| # Sales                                                                                                                                                                                                                                                    | 68                                                                                                                       | 56                                                                                                                        | 21.4%                                                                                               | 598                                                                                                                                | 755                                                                                                                       | -20.8%                                                                                                                             |
| Average Sale Price                                                                                                                                                                                                                                         | 301,361                                                                                                                  | 314,140                                                                                                                   | -4.1%                                                                                               | 306,834                                                                                                                            | 287,407                                                                                                                   | 6.8%                                                                                                                               |
| Median Sale Price                                                                                                                                                                                                                                          | 285,000                                                                                                                  | 248,000                                                                                                                   | 14.9%                                                                                               | 275,000                                                                                                                            | 239,900                                                                                                                   | 14.6%                                                                                                                              |
| Total Active Residential Listings                                                                                                                                                                                                                          | 87                                                                                                                       | 81                                                                                                                        | 7.4%                                                                                                | 87                                                                                                                                 | 81                                                                                                                        | 7.4%                                                                                                                               |
| CRAWFORD / RICHLAND / VERNON COUNTIES                                                                                                                                                                                                                      | <u>2022</u>                                                                                                              | <u>2021</u>                                                                                                               | Change                                                                                              | <u>2022</u>                                                                                                                        | <u>2021</u>                                                                                                               | Change                                                                                                                             |
| # New Listings                                                                                                                                                                                                                                             | 35                                                                                                                       | 48                                                                                                                        | -27.1%                                                                                              | 658                                                                                                                                | 741                                                                                                                       | -11.2%                                                                                                                             |
| # Sales Average Sale Price                                                                                                                                                                                                                                 | 51<br>230,519                                                                                                            | 68<br>239,557                                                                                                             | -25.0%<br>-3.8%                                                                                     | 548<br>258,882                                                                                                                     | 590<br>230,136                                                                                                            | -7.1%<br>12.5%                                                                                                                     |
| Median Sale Price                                                                                                                                                                                                                                          | 165,500                                                                                                                  | 197,500                                                                                                                   | -3.8 %<br>-16.2%                                                                                    | 197,000                                                                                                                            | 177,500                                                                                                                   | 11.0%                                                                                                                              |
| Total Active Residential Listings                                                                                                                                                                                                                          | 95                                                                                                                       | 96                                                                                                                        | -10.2%                                                                                              | 197,000                                                                                                                            | 96                                                                                                                        | -1.0%                                                                                                                              |
|                                                                                                                                                                                                                                                            |                                                                                                                          |                                                                                                                           |                                                                                                     |                                                                                                                                    |                                                                                                                           |                                                                                                                                    |
| DANE COUNTY                                                                                                                                                                                                                                                | <u>2022</u>                                                                                                              | <u>2021</u>                                                                                                               | <u>Change</u>                                                                                       | <u>2022</u>                                                                                                                        | <u>2021</u>                                                                                                               | <u>Change</u>                                                                                                                      |
| # New Listings                                                                                                                                                                                                                                             | 337                                                                                                                      | 446                                                                                                                       | -24.4%                                                                                              | 7,238                                                                                                                              | 8,383                                                                                                                     | -13.7%                                                                                                                             |
| # Sales                                                                                                                                                                                                                                                    | 456                                                                                                                      | 640                                                                                                                       | -28.8%                                                                                              | 6,874                                                                                                                              | 7,983                                                                                                                     | -13.9%                                                                                                                             |
| Average Sale Price                                                                                                                                                                                                                                         | 418,942                                                                                                                  | 379,083                                                                                                                   | 10.5%                                                                                               | 429,189                                                                                                                            | 386,622                                                                                                                   | 11.0%                                                                                                                              |
| Median Sale Price                                                                                                                                                                                                                                          | 377,900                                                                                                                  | 345,500                                                                                                                   | 9.4%                                                                                                | 385,000                                                                                                                            | 350,000                                                                                                                   | 10.0%                                                                                                                              |
| Total Active Residential Listings                                                                                                                                                                                                                          | 657                                                                                                                      | 512                                                                                                                       | 28.3%                                                                                               | 657                                                                                                                                | 512                                                                                                                       | 28.3%                                                                                                                              |
| DODGE COUNTY                                                                                                                                                                                                                                               | <u>2022</u>                                                                                                              | <u>2021</u>                                                                                                               | <u>Change</u>                                                                                       | <u>2022</u>                                                                                                                        | <u>2021</u>                                                                                                               | Change<br>12.000                                                                                                                   |
| # New Listings                                                                                                                                                                                                                                             | 58                                                                                                                       | 82                                                                                                                        | -29.3%                                                                                              | 934                                                                                                                                | 1,112                                                                                                                     | -16.0%                                                                                                                             |
| # Sales                                                                                                                                                                                                                                                    | 68                                                                                                                       | 97                                                                                                                        | -29.9%                                                                                              | 862                                                                                                                                | 989                                                                                                                       | -12.8%                                                                                                                             |
| Average Sale Price                                                                                                                                                                                                                                         | 267,381                                                                                                                  | 249,382                                                                                                                   | 7.2%<br>7.4%                                                                                        | 266,759                                                                                                                            | 245,705                                                                                                                   | 8.6%<br>7.9%                                                                                                                       |
| Median Sale Price                                                                                                                                                                                                                                          | 225,500<br>86                                                                                                            | 210,000<br>95                                                                                                             | 7.4%<br>-9.5%                                                                                       | 224,500<br>86                                                                                                                      | 208,000<br>95                                                                                                             | 7.9%<br>-9.5%                                                                                                                      |
| Total Active Residential Listings                                                                                                                                                                                                                          | 00                                                                                                                       | 95                                                                                                                        | -9.5%                                                                                               | 00                                                                                                                                 | 95                                                                                                                        | -9.5%                                                                                                                              |
| GRANT / IOWA / LAFAYETTE COUNTIES                                                                                                                                                                                                                          | <u>2022</u>                                                                                                              | <u>2021</u>                                                                                                               | <u>Change</u>                                                                                       | <u>2022</u>                                                                                                                        | <u>2021</u>                                                                                                               | <u>Change</u>                                                                                                                      |
| # New Listings                                                                                                                                                                                                                                             | 53                                                                                                                       | 59                                                                                                                        | -10.2%                                                                                              | 942                                                                                                                                | 966                                                                                                                       | -2.5%                                                                                                                              |
| # Sales                                                                                                                                                                                                                                                    | 52                                                                                                                       | 87                                                                                                                        | -40.2%                                                                                              | 735                                                                                                                                | 828                                                                                                                       | -11.2%                                                                                                                             |
| Average Sale Price                                                                                                                                                                                                                                         | 250,382                                                                                                                  | 266,054                                                                                                                   | -5.9%                                                                                               | 252,094                                                                                                                            | 226,579                                                                                                                   | 11.3%                                                                                                                              |
| Median Sale Price                                                                                                                                                                                                                                          | 207,500                                                                                                                  | 180,000                                                                                                                   | 15.3%                                                                                               | 198,000                                                                                                                            | 174,450                                                                                                                   | 13.5%                                                                                                                              |
| Total Active Residential Listings                                                                                                                                                                                                                          | 143                                                                                                                      | 144                                                                                                                       | -0.7%                                                                                               | 143                                                                                                                                | 144                                                                                                                       | -0.7%                                                                                                                              |
| GREEN COUNTY                                                                                                                                                                                                                                               | <u>2022</u>                                                                                                              | 2021                                                                                                                      | <u>Change</u>                                                                                       | <u>2022</u>                                                                                                                        | <u>2021</u>                                                                                                               | <u>Change</u>                                                                                                                      |
| # New Listings                                                                                                                                                                                                                                             | 28                                                                                                                       | 21                                                                                                                        | 33.3%                                                                                               | 442                                                                                                                                | 494                                                                                                                       | -10.5%                                                                                                                             |
| # Sales                                                                                                                                                                                                                                                    | 31                                                                                                                       | 46                                                                                                                        | -32.6%                                                                                              | 388                                                                                                                                | 429                                                                                                                       | -9.6%                                                                                                                              |
| Average Sale Price                                                                                                                                                                                                                                         | 248,954                                                                                                                  | 279,275                                                                                                                   | -10.9%                                                                                              | 306,724                                                                                                                            | 261,040                                                                                                                   | 17.5%                                                                                                                              |
| Median Sale Price Total Active Residential Listings                                                                                                                                                                                                        | 225,000<br>65                                                                                                            | 249,000<br>52                                                                                                             | -9.6%<br>25.0%                                                                                      | 271,975<br>65                                                                                                                      | 234,900<br>52                                                                                                             | 15.8%<br>25.0%                                                                                                                     |
|                                                                                                                                                                                                                                                            |                                                                                                                          |                                                                                                                           |                                                                                                     |                                                                                                                                    |                                                                                                                           |                                                                                                                                    |
| GREEN LAKE / MARQUETTE / WAUSHARA COUNTIES # New Listings                                                                                                                                                                                                  | <b>2022</b><br>63                                                                                                        | <b>2021</b><br>54                                                                                                         | <u>Change</u><br>16.7%                                                                              | <u><b>2022</b></u><br>1,007                                                                                                        | <u><b>2021</b></u><br>1,030                                                                                               | <u>Change</u><br>-2.2%                                                                                                             |
| · ·                                                                                                                                                                                                                                                        | 77                                                                                                                       |                                                                                                                           | -23.0%                                                                                              |                                                                                                                                    |                                                                                                                           |                                                                                                                                    |
| # Sales                                                                                                                                                                                                                                                    |                                                                                                                          | 100                                                                                                                       |                                                                                                     | 802                                                                                                                                | 882                                                                                                                       | -9.1%                                                                                                                              |
| Average Sale Price                                                                                                                                                                                                                                         | 232,924                                                                                                                  | 232,404                                                                                                                   | 0.2%                                                                                                | 282,197                                                                                                                            | 264,303                                                                                                                   | 6.8%                                                                                                                               |
| Median Sale Price                                                                                                                                                                                                                                          | 170,000                                                                                                                  | 187,500                                                                                                                   | -9.3%                                                                                               | 214,000                                                                                                                            | 199,200                                                                                                                   | 7.4%                                                                                                                               |
|                                                                                                                                                                                                                                                            |                                                                                                                          |                                                                                                                           |                                                                                                     | 180                                                                                                                                | 145                                                                                                                       | 24.1%                                                                                                                              |
| Total Active Residential Listings                                                                                                                                                                                                                          | 180                                                                                                                      | 145                                                                                                                       | 24.1%                                                                                               |                                                                                                                                    |                                                                                                                           |                                                                                                                                    |
| ROCK COUNTY                                                                                                                                                                                                                                                | 2022                                                                                                                     | 2021                                                                                                                      | <u>Change</u>                                                                                       | 2022                                                                                                                               | <u>2021</u>                                                                                                               | <u>Change</u>                                                                                                                      |
| ROCK COUNTY # New Listings                                                                                                                                                                                                                                 | <b>2022</b><br>135                                                                                                       | <b>2021</b><br>163                                                                                                        | <u>Change</u><br>-17.2%                                                                             | <u><b>2022</b></u><br>2,227                                                                                                        | 2,565                                                                                                                     | -13.2%                                                                                                                             |
| ROCK COUNTY # New Listings # Sales                                                                                                                                                                                                                         | <b>2022</b><br>135<br>157                                                                                                | 2021<br>163<br>222                                                                                                        | <u>Change</u><br>-17.2%<br>-29.3%                                                                   | <b>2022</b><br>2,227<br>1,998                                                                                                      | 2,565<br>2,318                                                                                                            | -13.2%<br>-13.8%                                                                                                                   |
| ROCK COUNTY # New Listings # Sales Average Sale Price                                                                                                                                                                                                      | 2022<br>135<br>157<br>264,301                                                                                            | 2021<br>163<br>222<br>214,822                                                                                             | Change<br>-17.2%<br>-29.3%<br>23.0%                                                                 | 2022<br>2,227<br>1,998<br>252,571                                                                                                  | 2,565<br>2,318<br>221,851                                                                                                 | -13.2%<br>-13.8%<br>13.8%                                                                                                          |
| ROCK COUNTY # New Listings # Sales Average Sale Price Median Sale Price                                                                                                                                                                                    | 2022<br>135<br>157<br>264,301<br>215,000                                                                                 | 2021<br>163<br>222<br>214,822<br>193,500                                                                                  | <u>Change</u> -17.2% -29.3% 23.0% 11.1%                                                             | 2022<br>2,227<br>1,998<br>252,571<br>230,000                                                                                       | 2,565<br>2,318<br>221,851<br>200,000                                                                                      | -13.2%<br>-13.8%<br>13.8%<br>15.0%                                                                                                 |
| # New Listings # Sales Average Sale Price Median Sale Price Total Active Residential Listings                                                                                                                                                              | 2022<br>135<br>157<br>264,301<br>215,000<br>248                                                                          | 2021<br>163<br>222<br>214,822<br>193,500<br>204                                                                           | Change<br>-17.2%<br>-29.3%<br>23.0%<br>11.1%<br>21.6%                                               | 2022<br>2,227<br>1,998<br>252,571<br>230,000<br>248                                                                                | 2,565<br>2,318<br>221,851<br>200,000<br>204                                                                               | -13.2%<br>-13.8%<br>13.8%<br>15.0%<br>21.6%                                                                                        |
| # New Listings # Sales Average Sale Price Median Sale Price Total Active Residential Listings  SAUK COUNTY                                                                                                                                                 | 2022<br>135<br>157<br>264,301<br>215,000<br>248                                                                          | 2021<br>163<br>222<br>214,822<br>193,500<br>204                                                                           | Change -17.2% -29.3% 23.0% 11.1% 21.6%  Change                                                      | 2022<br>2,227<br>1,998<br>252,571<br>230,000<br>248                                                                                | 2,565<br>2,318<br>221,851<br>200,000<br>204                                                                               | -13.2%<br>-13.8%<br>13.8%<br>15.0%<br>21.6%                                                                                        |
| # New Listings # Sales Average Sale Price Median Sale Price Total Active Residential Listings  SAUK COUNTY # New Listings                                                                                                                                  | 2022<br>135<br>157<br>264,301<br>215,000<br>248<br>2022<br>53                                                            | 2021<br>163<br>222<br>214,822<br>193,500<br>204<br>2021<br>65                                                             | Change -17.2% -29.3% 23.0% 11.1% 21.6%  Change -18.5%                                               | 2022<br>2,227<br>1,998<br>252,571<br>230,000<br>248<br>2022<br>857                                                                 | 2,565<br>2,318<br>221,851<br>200,000<br>204<br>2021<br>961                                                                | -13.2%<br>-13.8%<br>13.8%<br>15.0%<br>21.6%<br>Change<br>-10.8%                                                                    |
| # New Listings # Sales Average Sale Price Median Sale Price Total Active Residential Listings  SAUK COUNTY # New Listings # Sales                                                                                                                          | 2022<br>135<br>157<br>264,301<br>215,000<br>248<br>2022<br>53<br>44                                                      | 2021<br>163<br>222<br>214,822<br>193,500<br>204<br>2021<br>65<br>75                                                       | Change -17.2% -29.3% 23.0% 11.1% 21.6%  Change -18.5% -41.3%                                        | 2022<br>2,227<br>1,998<br>252,571<br>230,000<br>248<br>2022<br>857<br>726                                                          | 2,565<br>2,318<br>221,851<br>200,000<br>204<br>2021<br>961<br>895                                                         | -13.2%<br>-13.8%<br>13.8%<br>15.0%<br>21.6%<br>Change<br>-10.8%<br>-18.9%                                                          |
| # New Listings # Sales Average Sale Price Median Sale Price Total Active Residential Listings  SAUK COUNTY # New Listings # Sales Average Sale Price                                                                                                       | 2022<br>135<br>157<br>264,301<br>215,000<br>248<br>2022<br>53<br>44<br>292,756                                           | 2021<br>163<br>222<br>214,822<br>193,500<br>204<br>2021<br>65<br>75<br>291,699                                            | Change -17.2% -29.3% 23.0% 11.1% 21.6%  Change -18.5% -41.3% 0.4%                                   | 2022<br>2,227<br>1,998<br>252,571<br>230,000<br>248<br>2022<br>857<br>726<br>314,753                                               | 2,565<br>2,318<br>221,851<br>200,000<br>204<br>2021<br>961<br>895<br>268,680                                              | -13.2%<br>-13.8%<br>13.8%<br>15.0%<br>21.6%<br>Change<br>-10.8%<br>-18.9%<br>17.1%                                                 |
| # New Listings # Sales Average Sale Price Median Sale Price Total Active Residential Listings  SAUK COUNTY # New Listings # Sales Average Sale Price Median Sale Price Median Sale Price                                                                   | 2022<br>135<br>157<br>264,301<br>215,000<br>248<br>2022<br>53<br>44<br>292,756<br>284,500                                | 2021<br>163<br>222<br>214,822<br>193,500<br>204<br>2021<br>65<br>75<br>291,699<br>255,000                                 | Change -17.2% -29.3% 23.0% 11.1% 21.6%  Change -18.5% -41.3% 0.4% 11.6%                             | 2022<br>2,227<br>1,998<br>252,571<br>230,000<br>248<br>2022<br>857<br>726<br>314,753<br>275,000                                    | 2,565<br>2,318<br>221,851<br>200,000<br>204<br>2021<br>961<br>895<br>268,680<br>241,500                                   | -13.2%<br>-13.8%<br>13.8%<br>15.0%<br>21.6%<br>Change<br>-10.8%<br>-18.9%<br>17.1%<br>13.9%                                        |
| # New Listings # Sales Average Sale Price Median Sale Price Total Active Residential Listings  SAUK COUNTY # New Listings # Sales Average Sale Price Median Sale Price Median Sale Price Total Active Residential Listings                                 | 2022<br>135<br>157<br>264,301<br>215,000<br>248<br>2022<br>53<br>44<br>292,756<br>284,500<br>119                         | 2021<br>163<br>222<br>214,822<br>193,500<br>204<br>2021<br>65<br>75<br>291,699<br>255,000<br>76                           | Change -17.2% -29.3% 23.0% 11.1% 21.6%  Change -18.5% -41.3% 0.4% 11.6% 56.6%                       | 2022<br>2,227<br>1,998<br>252,571<br>230,000<br>248<br>2022<br>857<br>726<br>314,753<br>275,000<br>119                             | 2,565<br>2,318<br>221,851<br>200,000<br>204<br>2021<br>961<br>895<br>268,680<br>241,500<br>76                             | -13.2%<br>-13.8%<br>13.8%<br>15.0%<br>21.6%<br>Change<br>-10.8%<br>-18.9%<br>17.1%<br>13.9%<br>56.6%                               |
| ROCK COUNTY # New Listings # Sales Average Sale Price Median Sale Price Total Active Residential Listings  SAUK COUNTY # New Listings # Sales Average Sale Price Median Sale Price Total Active Residential Listings  18 COUNTY TOTAL                      | 2022<br>135<br>157<br>264,301<br>215,000<br>248<br>2022<br>53<br>44<br>292,756<br>284,500<br>119                         | 2021<br>163<br>222<br>214,822<br>193,500<br>204<br>2021<br>65<br>75<br>291,699<br>255,000<br>76                           | Change -17.2% -29.3% 23.0% 11.1% 21.6%  Change -18.5% -41.3% 0.4% 11.6% 56.6%  Change               | 2022<br>2,227<br>1,998<br>252,571<br>230,000<br>248<br>2022<br>857<br>726<br>314,753<br>275,000<br>119                             | 2,565<br>2,318<br>221,851<br>200,000<br>204<br>2021<br>961<br>895<br>268,680<br>241,500<br>76                             | -13.2%<br>-13.8%<br>13.8%<br>15.0%<br>21.6%<br>Change<br>-10.8%<br>-18.9%<br>17.1%<br>13.9%<br>56.6%<br>Change                     |
| # New Listings # Sales Average Sale Price Median Sale Price Total Active Residential Listings  SAUK COUNTY # New Listings # Sales Average Sale Price Median Sale Price Median Sale Price Total Active Residential Listings  18 COUNTY TOTAL # New Listings | 2022<br>135<br>157<br>264,301<br>215,000<br>248<br>2022<br>53<br>44<br>292,756<br>284,500<br>119<br>2022<br>861          | 2021<br>163<br>222<br>214,822<br>193,500<br>204<br>2021<br>65<br>75<br>291,699<br>255,000<br>76<br>2021<br>1,073          | Change -17.2% -29.3% 23.0% 11.1% 21.6%  Change -18.5% -41.3% 0.4% 11.6% 56.6%  Change -19.8%        | 2022<br>2,227<br>1,998<br>252,571<br>230,000<br>248<br>2022<br>857<br>726<br>314,753<br>275,000<br>119<br>2022<br>16,490           | 2,565<br>2,318<br>221,851<br>200,000<br>204<br>2021<br>961<br>895<br>268,680<br>241,500<br>76<br>2021<br>18,711           | -13.2%<br>-13.8%<br>13.8%<br>15.0%<br>21.6%<br>Change<br>-10.8%<br>-18.9%<br>17.1%<br>13.9%<br>56.6%<br>Change<br>-11.9%           |
| # New Listings # Sales Average Sale Price Median Sale Price Total Active Residential Listings  SAUK COUNTY # New Listings # Sales Average Sale Price Median Sale Price Total Active Residential Listings  18 COUNTY TOTAL # New Listings # Sales           | 2022<br>135<br>157<br>264,301<br>215,000<br>248<br>2022<br>53<br>44<br>292,756<br>284,500<br>119<br>2022<br>861<br>1,092 | 2021<br>163<br>222<br>214,822<br>193,500<br>204<br>2021<br>65<br>75<br>291,699<br>255,000<br>76<br>2021<br>1,073<br>1,513 | Change -17.2% -29.3% 23.0% 11.1% 21.6%  Change -18.5% -41.3% 0.4% 11.6% 56.6%  Change -19.8% -27.8% | 2022<br>2,227<br>1,998<br>252,571<br>230,000<br>248<br>2022<br>857<br>726<br>314,753<br>275,000<br>119<br>2022<br>16,490<br>14,790 | 2,565<br>2,318<br>221,851<br>200,000<br>204<br>2021<br>961<br>895<br>268,680<br>241,500<br>76<br>2021<br>18,711<br>17,119 | -13.2%<br>-13.8%<br>13.8%<br>15.0%<br>21.6%<br>Change<br>-10.8%<br>-18.9%<br>17.1%<br>13.9%<br>56.6%<br>Change<br>-11.9%<br>-13.6% |
| # New Listings # Sales Average Sale Price Median Sale Price Total Active Residential Listings  SAUK COUNTY # New Listings # Sales Average Sale Price Median Sale Price Median Sale Price Total Active Residential Listings  18 COUNTY TOTAL # New Listings | 2022<br>135<br>157<br>264,301<br>215,000<br>248<br>2022<br>53<br>44<br>292,756<br>284,500<br>119<br>2022<br>861          | 2021<br>163<br>222<br>214,822<br>193,500<br>204<br>2021<br>65<br>75<br>291,699<br>255,000<br>76<br>2021<br>1,073          | Change -17.2% -29.3% 23.0% 11.1% 21.6%  Change -18.5% -41.3% 0.4% 11.6% 56.6%  Change -19.8%        | 2022<br>2,227<br>1,998<br>252,571<br>230,000<br>248<br>2022<br>857<br>726<br>314,753<br>275,000<br>119<br>2022<br>16,490           | 2,565<br>2,318<br>221,851<br>200,000<br>204<br>2021<br>961<br>895<br>268,680<br>241,500<br>76<br>2021<br>18,711           | -13.2%<br>-13.8%<br>13.8%<br>15.0%<br>21.6%<br>Change<br>-10.8%<br>-18.9%<br>17.1%<br>13.9%<br>56.6%<br>Change<br>-11.9%           |