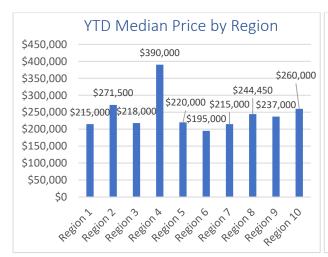

## Home Prices:

The year-to-date median sales price has generally been resilient, confirming that lack of supply is the major factor in sales reduction.

# Legend:

Region 10-Sauk

Region 1-Adams, Juneau, Monroe Region 2-Columbia Region 3-Crawford, Richland, Vernon Region 9-Rock Region 4-Dane County Region 5-Dodge Region 6-Grant, Iowa, Lafayette Region 7-Green Region 8-Green Lake, Marquette, Waushara South Central Wisconsin MLS Sold & Active Residential Listings (Including Condos)