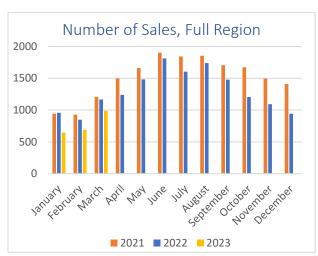

#### Home Sales:

The number of sales January through March continues to remain stunted across the region; down 21.5% in Dane County, 18.8% in Sauk County, 15.2% in Rock County, 25.7% in Green Lake/Marquette/Waushara Counties, and 21.6% overall.

# Inventory:

New listing activity has slightly outpaced sales the first quarter of 2023, with March seeing the largest increase in inventory; 1,336 new listings vs 987 sales.

Month's supply, or the number of months it would take to sell all the existing listings at the current pace, remains incredibly tight. A balanced market is considered 3-5 months, yet only a few regions have over 1 month of inventory available.