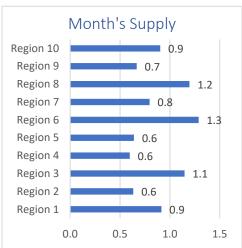

# Inventory:

New listing activity has slightly outpaced sales the first quarter of 2023, with March seeing the largest increase in inventory; 1,336 new listings vs 987 sales.

Month's supply, or the number of months it would take to sell all the existing listings at the current pace, remains incredibly tight. A balanced market is considered 3-5 months, yet only a few regions have over 1 month of inventory available.

# Legend:

Region 10-Sauk

Region 1-Adams, Juneau, Monroe Region 2-Columbia Region 3-Crawford, Richland, Vernon Region 9-Rock Region 4-Dane County Region 5-Dodge Region 6-Grant, Iowa, Lafayette Region 7-Green Region 8-Green Lake, Marquette, Waushara South Central Wisconsin MLS Sold & Active Residential Listings (Including Condos)