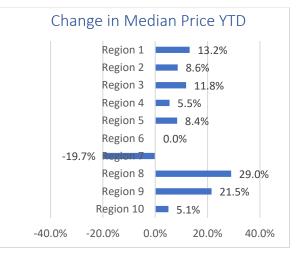

## Home Prices:

The year-to-date median sales price has generally been resilient, confirming that lack of supply is the major factor in sales reduction.

# Legend:

Region 10-Sauk

Region 1-Adams, Juneau, Monroe Region 2-Columbia Region 3-Crawford, Richland, Vernon Region 9-Rock Region 4-Dane County Region 5-Dodge Region 6-Grant, Iowa, Lafayette Region 7-Green Region 8-Green Lake, Marquette, Waushara South Central Wisconsin MLS Sold & Active Residential Listings (Including Condos)