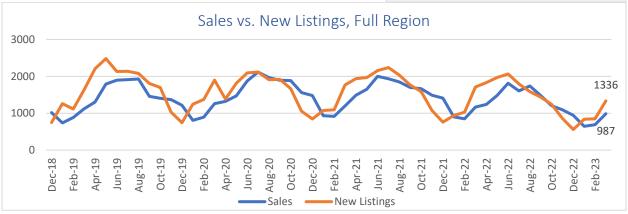

# Inventory:

New listing activity has slightly outpaced sales the first quarter of 2023, with March seeing the largest increase in inventory; 1,336 new listings vs 987 sales.

Month's supply, or the number of months it would take to sell all the existing listings at the current pace, remains incredibly tight. A balanced market is considered 3-5 months, yet only a few regions have over 1 month of inventory available.