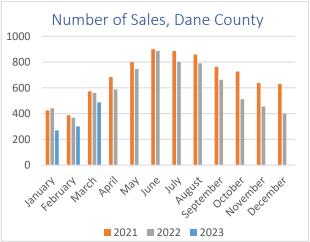

#### Home Sales:

The number of sales January through March continues to remain stunted across the region; down 21.5% in Dane County, 18.8% in Sauk County, 15.2% in Rock County, 25.7% in Green Lake/Marquette/Waushara Counties, and 21.6% overall.