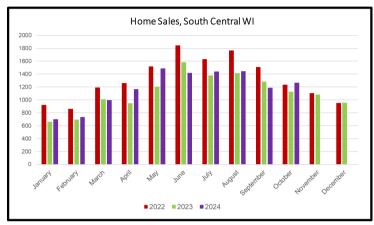

#### **Home Sales:**

Sales activity increased by 10.1% across the The South Central Wisconsin Region, reflecting strong buyer interest despite rising inventory. In Dane County, sales were up by 8.8%, indicating consistent demand in one of the region's key markets.