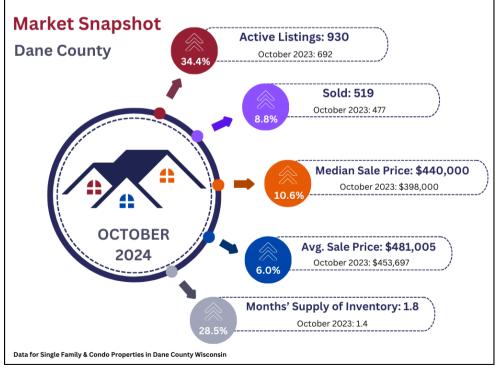

#### **Home Sales:**

Sales activity increased by 10.1% across the The South Central Wisconsin Region, reflecting strong buyer interest despite rising inventory. In Dane County, sales were up by 8.8%, indicating consistent demand in one of the region's key markets.