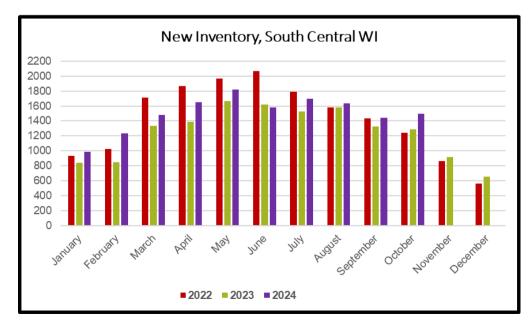

# **Inventory/Supply:**

The October housing market shows signs of growth and stability across the 18-county region, with notable increases in inventory, supply, and sales compared to 2023. New listings are up 16.9% from last year, contributing to a 2.1 months' supply—16.7% higher than in October 2023. Total active listings also rose by 25%, indicating a more robust supply of available homes for buyers this fall.

The increase in both inventory and sales suggest opportunities for both buyers and sellers. With prices steady and supply improving, the market is positioned for a smooth transition into the end of the year.