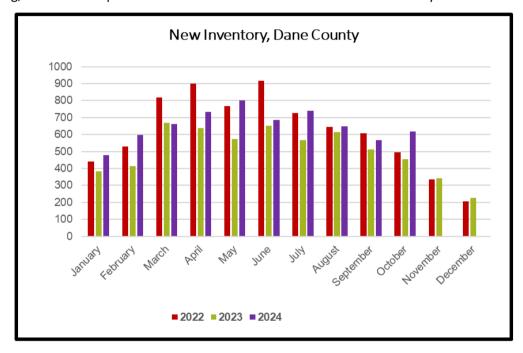

# **Inventory/Supply:**

The October housing market shows signs of growth and stability across the 18-county region, with notable increases in inventory, supply, and sales compared to 2023. New listings are up 16.9% from last year, contributing to a 2.1 months' supply—16.7% higher than in October 2023. Total active listings also rose by 25%, indicating a more robust supply of available homes for buyers this fall.

The increase in both inventory and sales suggest opportunities for both buyers and sellers. With prices steady and supply improving, the market is positioned for a smooth transition into the end of the year.