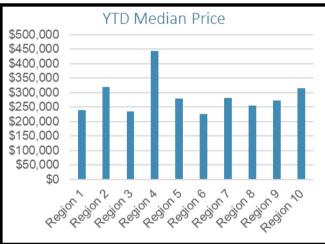

### **South Central Wisconsin County Regions:**

Region 1 – Adams, Juneau, Monroe Region 6 – Grant, Iowa, Lafayette

Region 2 – Columbia Region 7 – Green

Region 3 – Crawford, Richland, Vernon Region 8 – Green Lake, Marquette, Waushara

Region 4 – Dane Region 9 – Rock Region 5 – Dodge Region 10 – Sauk

<sup>\*</sup>The median sale price measures the price at which half of the homes sold for more and half sold for less.