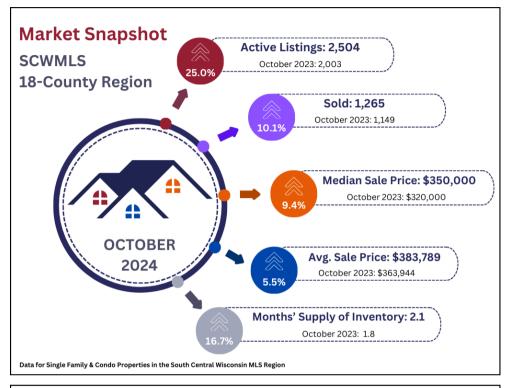

# **Inventory/Supply:**

The October housing market shows signs of growth and stability across the 18-county region, with notable increases in inventory, supply, and sales compared to 2023. New listings are up 16.9% from last year, contributing to a 2.1 months' supply—16.7% higher than in October 2023. Total active listings also rose by 25%, indicating a more robust supply of available homes for buyers this fall.

#### **Home Sales:**

Sales activity increased by 10.1% across the The South Central Wisconsin Region, reflecting strong buyer interest despite rising inventory. In Dane County, sales were up by 8.8%, indicating consistent demand in one of the region's key markets.

## **Home Prices:**

The median home price rose by 9.4% compared to last year, though prices held steady month-over-month. This stability suggests price appreciation continues at a manageable pace without sudden spikes.