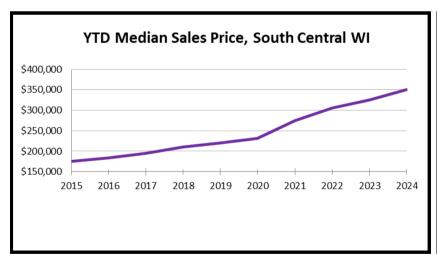

## **Home Prices:**

The median home price rose by 9.4% compared to last year, though prices held steady month-over-month. This stability suggests price appreciation continues at a manageable pace without sudden spikes.