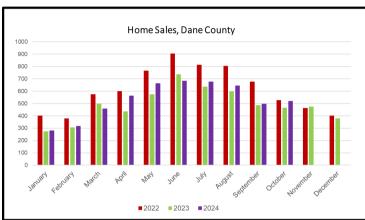

#### **Home Sales:**

Sales activity increased by 10.1% across the The South Central Wisconsin Region, reflecting strong buyer interest despite rising inventory. In Dane County, sales were up by 8.8%, indicating consistent demand in one of the region's key markets.